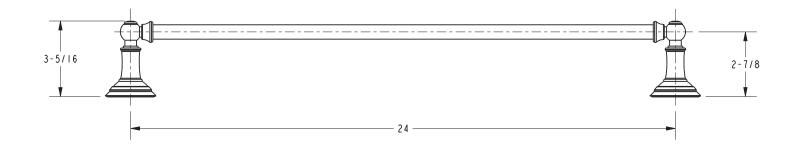

icable US Federal and State material regulations



#### **Colors / Finishes**

10B: Oil Rubbed Bronze15: Polished Nickel15S: Satin Nickel - PVD26: Polished Chrome

• Other: Refer to the Newport Brass catalog for additional color/finish options.

| Specified Model |               |                     |
|-----------------|---------------|---------------------|
| Model           | Description   | Colors   Finishes   |
| 34-02           | 24" Towel Bar | 10B 15 15S 26 Other |

### Product Specification: Add "Color / Finish" suffix to Model number, below.

The Towel Bar shall be made of solid brass construction. Towel Bar shall complement Newport Brass Aylesbury product series. Towel Bar shall be Newport Brass Model 34-02/\_\_\_\_.

# 34-02

## **PRODUCT DIMENSIONS** (Units are in inches)