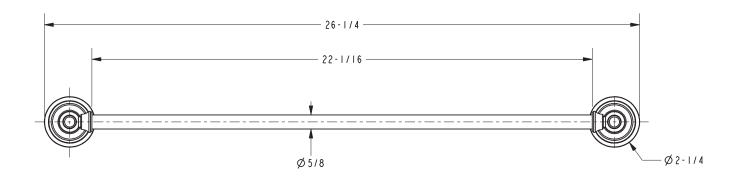

plicable US Federal and State material regulations



#### **Colors / Finishes**

10B: Oil Rubbed Bronze15: Polished Nickel15S: Satin Nickel - PVD26: Polished Chrome

• Other: Refer to the Newport Brass catalog for additional color/finish options.

| Specified Model |               |                     |
|-----------------|---------------|---------------------|
| Model           | Description   | Colors   Finishes   |
| 34-02           | 24" Towel Bar | 10B 15 15S 26 Other |

### Product Specification: Add "Color / Finish" suffix to Model number, below.

The Towel Bar shall be made of solid brass construction. Towel Bar shall complement Newport Brass Aylesbury product series. Towel Bar shall be Newport Brass Model 34-02/\_\_\_\_.

# 34-02

## **PRODUCT DIMENSIONS** (Units are in inches)