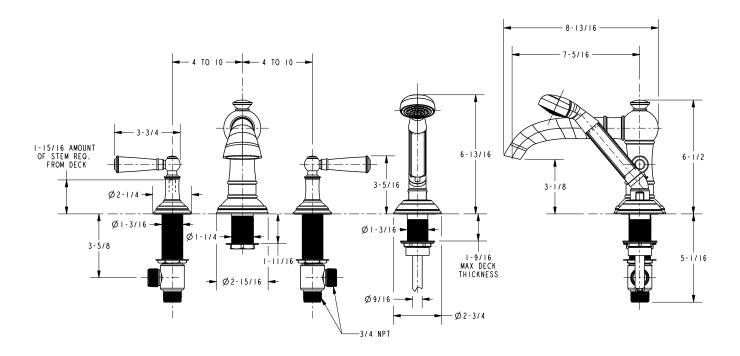

|  |

#### **Product Specification:** Add "Color / Finish" suffix to Tub Deck Trim model number, below.

The Roman Tub with Handshower Deck Trim shall be made of solid brass construction. Roman Tub with Handshower Deck Trim shall incorporate ADA compliant traditional lever handles. Product shall incorporate a 3-1/4" (8.3 cm) spout height at outlet and a 7-5/16" (18.6 cm) spout reach (c-c). Rough valve kit shall incorporate brass valve bodies with quarter-turn washerless ceramic disc 3/4" valve cartridges, a quick-connect spout fitting and a diverter valve with hoses as needed for handshower. Roman Tub with Handshower Deck Trim shall be Newport Brass Model 3-2417/ and Newport Brass rough valve kit shall be 1-503.

# 3-2417

### **Product Dimensions** (units are in inches)