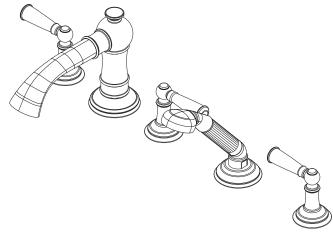

#### Roman Tub with Handshower Deck Trim

#### **Product Specification:** Add "Color / Finish" suffix to Tub Deck Trim model number, below.

The Roman Tub with Handshower Deck Trim shall be made of solid brass construction. Roman Tub with Handshower Deck Trim shall incorporate ADA compliant traditional lever handles. Product shall incorporate a 3-1/4" (8.3 cm) spout height at outlet and a 7-5/16" (18.6 cm) spout reach (c-c). Rough valve kit shall incorporate brass valve bodies with quarter-turn washerless ceramic disc 3/4" valve cartridges, a quick-connect spout fitting and a diverter valve with hoses as needed for handshower. Roman Tub with Handshower Deck Trim shall be Newport Brass Model 3-2417/ and Newport Brass rough valve kit shall be 1-503.