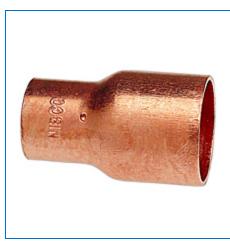

## Material Number 9004840, Reducing Coupling C x C - Wrot, 600

The reducing coupling features solder cups. The fitting provides a means of connecting larger size tube to smaller size tube. Please refer to NIBCO technical data sheets and catalogs for engineering and installation information. In addition to its inherent qualities of beauty, durability and low maintenance, copper's reusability makes it an ideal application in sustainable projects. NIBCO® copper fittings are manufactured in an ISO 9001 certified facility, and backed by a 50-year limited

**Specifications UPC** Code 039923308641 All Type of Item Fitting **All Special Application** Lead-Free\* 600R 6X3 CXC REDUCING COUPLING WROT **Description Global Item Classification Code** 10004024, Valves/Fittings - Water Coupling Type **Connection Type**  $C \times C$ Size 6 x 3 Material Copper **Nominal Size 1** 6 **Nominal Size 2** 3