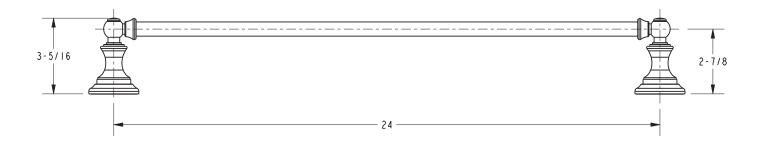

pplicable US Federal and State material regulations



#### **Colors / Finishes**

10B: Oil Rubbed Bronze15: Polished Nickel15S: Satin Nickel - PVD26: Polished Chrome

• Other: Refer to the Newport Brass catalog for additional color/finish options.

| Specified Model |               |                     |
|-----------------|---------------|---------------------|
| Model           | Description   | Colors   Finishes   |
| 35-02           | 24" Towel Bar | 10B 15 15S 26 Other |

### Product Specification: Add "Color / Finish" suffix to Model number, below.

The Towel Bar shall be made of solid brass construction. Towel Bar shall complement Newport Brass Sutton product series. Towel Bar shall be Newport Brass Model 35-02/\_\_\_\_.

# 35-02

## **PRODUCT DIMENSIONS** (Units are in inches)