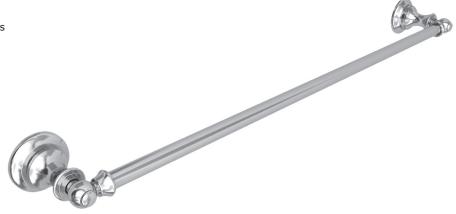

## **SUTTON**

#### **Features**

- Solid brass construction
- Complements Sutton product series

## **Towel Bar**

35-02

### Product Specification: Add "Color / Finish" suffix to Model number, below.

The Towel Bar shall be made of solid brass construction. Towel Bar shall complement Newport Brass Sutton product series. Towel Bar shall be Newport Brass Model 35-02/\_\_\_\_.