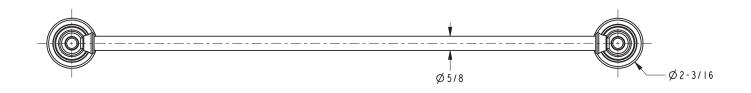

applicable US Federal and State material regulations



#### **Colors / Finishes**

10B: Oil Rubbed Bronze15: Polished Nickel15S: Satin Nickel - PVD26: Polished Chrome

• Other: Refer to the Newport Brass catalog for additional color/finish options.

| Specified Model |               |                     |
|-----------------|---------------|---------------------|
| Model           | Description   | Colors   Finishes   |
| 35-02           | 24" Towel Bar | 10B 15 15S 26 Other |

### Product Specification: Add "Color / Finish" suffix to Model number, below.

The Towel Bar shall be made of solid brass construction. Towel Bar shall complement Newport Brass Sutton product series. Towel Bar shall be Newport Brass Model 35-02/\_\_\_\_.

# 35-02

## **PRODUCT DIMENSIONS** (Units are in inches)