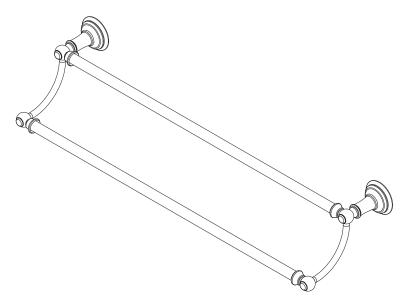

## **AYLESBURY**

# **Double Towel Bar**

34-05

### **Features**

- · Solid brass construction
- Complements Aylesbury product series