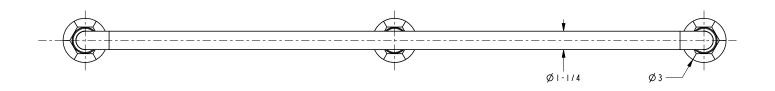

---|----------------------|-------------------------------|
| Model           | Description          | Colors   Finishes             |
| 34-05           | 24" Double Towel Bar | □ 15 □ 15S □ 26 □ 10B □ Other |
|                 |                      |                               |
|                 |                      |                               |
|                 |                      |                               |

#### **Product Specification:** Add "Length Indicator and Color / Finish" suffix to Model number, below.

The Double Towel Bar shall be made of solid brass construction. Double Towel Bar shall complement Newport Brass Aylesbury product series. Double Towel Bar shall be Newport Brass Model 34-05/\_\_

## 34-05

### **Product Dimensions** (units are in inches)