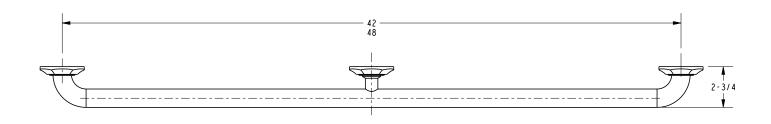

-----|----------------------|-------------------------------|
| Model           | Description          | Colors   Finishes             |
| 34-05           | 24" Double Towel Bar | □ 15 □ 15S □ 26 □ 10B □ Other |
|                 |                      |                               |
|                 |                      |                               |
|                 |                      |                               |

#### **Product Specification:** Add "Length Indicator and Color / Finish" suffix to Model number, below.

The Double Towel Bar shall be made of solid brass construction. Double Towel Bar shall complement Newport Brass Aylesbury product series. Double Towel Bar shall be Newport Brass Model 34-05/\_\_

## 34-05

### **Product Dimensions** (units are in inches)