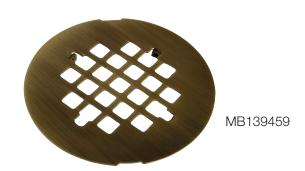

### **Snap In Shower Strainers**

Product Features

- Stainless Steel 304
- 4-1/4" (107.9mm) O.D. 2-7/8" (73mm) Prong to Prong
- Snap In Style
- Fits Casper Style Drains and the Following PROFLO Drains: PF42867, PF42872, PF140NC, PF101PNC, PF42933, PF42942, PF42940 & PF42941

### **Product Numbers**

| ITEM     | FINISH              |
|----------|---------------------|
| MB132935 | PVD Brushed Nickel  |
| MB132948 | PVD Polished Brass  |
| MB132964 | Oil Rubbed Bronze   |
| MB139456 | Antique Brass       |
| MB139457 | Chrome Plated       |
| MB139459 | PVD Polished Nickel |