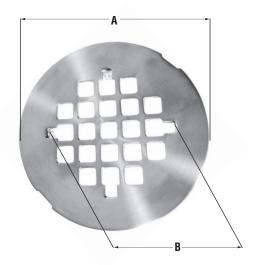

# Decorative Accessories | BATH & SHOWER

### **Snap In Shower Strainers**

Product Features

- Stainless Steel 304
- 4-1/4" (107.9mm) O.D. 2-7/8" (73mm) Prong to Prong
- Snap In Style
- Fits Casper Style Drains and the Following PROFLO Drains: PF42867, PF42872, PF140NC, PF101PNC, PF42933, PF42942, PF42940 & PF42941

#### Finishes Available







**ORB** 



PB









### **Product Numbers**

| ITEM     | FINISH              |
|----------|---------------------|
| MB132935 | PVD Brushed Nickel  |
| MB132948 | PVD Polished Brass  |
| MB132964 | Oil Rubbed Bronze   |
| MB139456 | Antique Brass       |
| MB139457 | Chrome Plated       |
| MB139459 | PVD Polished Nickel |

## **Product Specifications/Dimensions**



in. 4-1/4 2-7/8 mm 107.95 73.02