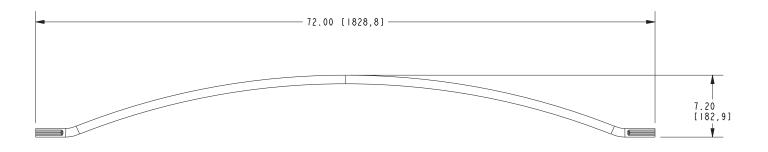

-------------|-----------|--|
| Model              | 1139SR    |  |
| Finish             | PC SN 10B |  |
| Image              |           |  |

## **Product Specification:**

The Curved Shower Rod Set shall incorporate solid metal construction including a stainless steel rod and concealed, zinc-diecast mounting brackets. Mounting brackets shall incorporate o-ring stabilizers and reinforcement grooves at the mounting bracket/rod interfaces. Curved Shower Rod shall complement various styled products. GINGER Curved Shower Curtain Rod Model 1139CR6/\_\_\_\_ and Curved Shower Rod Set shall consist of GINGER Shower Rod Brackets (Pair) Model \_\_\_39CB/\_\_\_\_. [Shower Curtain Rings, Set of 12, shall be GINGER Model 1139SR/\_\_\_\_.]

# 1139CR6

## **Product Dimensions** (units are in inches)