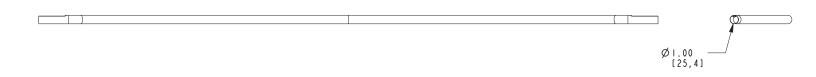

-----------|-----------|--|
| Model              | 1139SR    |  |
| Finish             | PC SN 10B |  |
| Image              |           |  |

## **Product Specification:**

The Curved Shower Rod Set shall incorporate solid metal construction including a stainless steel rod and concealed, zinc-diecast mounting brackets. Mounting brackets shall incorporate o-ring stabilizers and reinforcement grooves at the mounting bracket/rod interfaces. Curved Shower Rod shall complement various styled products. GINGER Curved Shower Curtain Rod Model 1139CR6/\_\_\_\_ and Curved Shower Rod Set shall consist of GINGER Shower Rod Brackets (Pair) Model \_\_\_39CB/\_\_\_\_. [Shower Curtain Rings, Set of 12, shall be GINGER Model 1139SR/\_\_\_\_.]

# 1139CR6

## **Product Dimensions** (units are in inches)