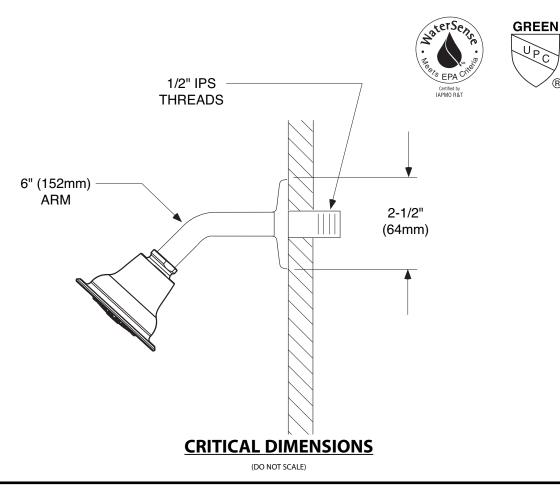

### 1.75 gpm Water Saving Single Function Showerhead, Arm & Flange

| Models: | 6307    | Chrome            |
|---------|---------|-------------------|
|         | 6307BN  | Brushed Nickel    |
|         | 6307ORB | Oil Rubbed Bronze |