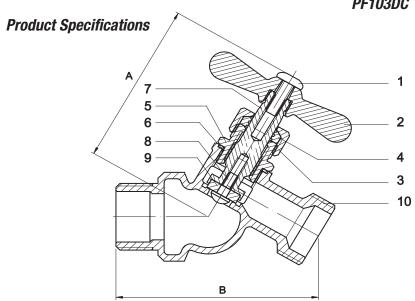

| NO | Part    | Material   | Qty |  |
|----|---------|------------|-----|--|
| 1  | SCREW   | STAINLESS  | 1   |  |
| 2  | HANDLE  | ZINC       | 1   |  |
| 3  | NUT     | BRASS      | 1   |  |
| 4  | PACKING | NBR        | 1   |  |
| 5  | BONNET  | BRASS      | 1   |  |
| 6  | WASHER  | VULCANIZED | 1   |  |
| 7  | STEM    | BRASS      | 1   |  |
| 8  | SEAT    | NBR        | 1   |  |
| 9  | SCREW   | STAINLESS  | 1   |  |
| 10 | BODY    | BRONZE     | 1   |  |

| ITEM    | DESCRIPTION          | A (open) |      | A (closed) |      | В     |      |
|---------|----------------------|----------|------|------------|------|-------|------|
|         |                      | In       | mm   | In         | mm   | In    | mm   |
| PF103DC | 1/2" MIP x 3/4" HOSE | 2.67     | 67.8 | 2.484      | 63.1 | 3.017 | 76.6 |
| PF109FC | 3/4" MIP x 3/4" HOSE | 2.67     | 67.8 | 2.484      | 63.1 | 2.977 | 75.6 |