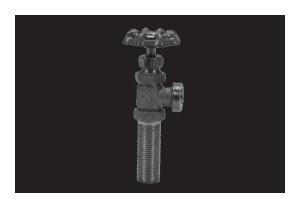

## **Product Features**

- Bronze material
- 125 psi
- Operating temperature: 40-160°F
- 3/4" Male hose thread outlet

| Product Code | Description                 |
|--------------|-----------------------------|
| PF100DC      | 1/2" C x MIP x HOSE BLR DRN |