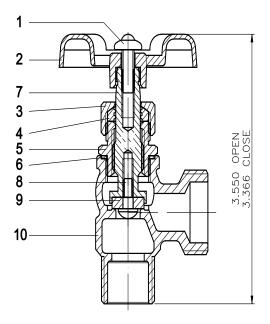

PF100DC

| No. | Part Name | Material   | QTY |
|-----|-----------|------------|-----|
| 1   | Screw     | Stainless  | 1   |
| 2   | Handle    | Zinc       | 1   |
| 3   | Nut       | Brass      | 1   |
| 4   | Packing   | NBR        | 1   |
| 5   | Bonnet    | Brass      | 1   |
| 6   | Washer    | Vulcanized | 1   |
| 7   | Stem      | Brass      | 1   |
| 8   | Seat      | NBR        | 1   |
| 9   | Screw     | Stainless  | 1   |
| 10  | Body      | Bronze     | 1   |