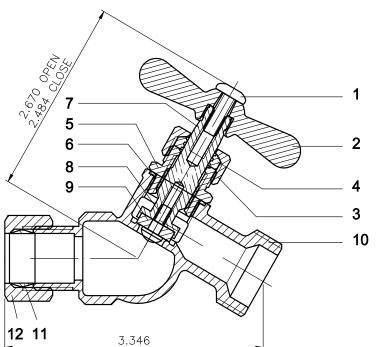

### Model Numbers

PF106DC

1/2 COP COMP HOSE BIBB NO KINK

PF106DC

PROFLO.

| No. | Part Name | Material   | QTY |
|-----|-----------|------------|-----|
| 1   | Screw     | Stainless  | 1   |
| 2   | Handle    | Zinc       | 1   |
| 3   | Nut       | Brass      | 1   |
| 4   | Packing   | NBR        | 1   |
| 5   | Bonnet    | Brass      | 1   |
| 6   | Washer    | Vulcanized | 1   |
| 7   | Stem      | Brass      | 1   |
| 8   | Seat      | NBR        | 1   |
| 9   | Screw     | Stainless  | 1   |
| 10  | Body      | Bronze     | 1   |
| 11  | Ring      | Brass      | 1   |
| 12  | Nut       | Brass      | 1   |