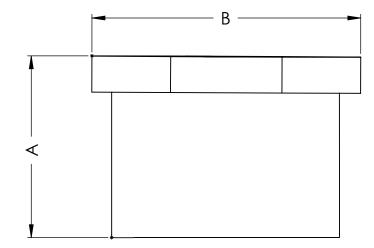

| Part No. | Size      | A<br>in [mm] | B<br>in [mm] |
|----------|-----------|--------------|--------------|
| 197385   | 2" x 1/2" | 1.9 [48]     | 2.8 [71]     |
| 197386   | 2" x 3/4" | 1.9 [48]     | 2.8 [71]     |
| 197389   | 2" x 1.5" | 1.9 [48]     | 2.8 [71]     |
| 197394   | 3" x 2"   | 2.2 [56]     | 3.9 [99]     |
| 197395   | 3" x 2.5" | 2.2 [56]     | 3.9 [99]     |
| 197396   | 4" x 2"   | 2.6 [67]     | 5.0 [126]    |
| 197400   | 6" x 4"   | 3.6 [91]     | 7.3 [185]    |
| 197401   | 8" x 6"   | 4.5 [114]    | 9.3 [236]    |

## PLASTIC/RUBBER SIZES

| SIZES SHOWN ARE FOR R<br>3D MODEL IS TO BE USED                                                                                                                                                                                                                                         |        |                                                                                                                                                                     |      |                                             |                                                  |               |        |      |  |
|-----------------------------------------------------------------------------------------------------------------------------------------------------------------------------------------------------------------------------------------------------------------------------------------|--------|---------------------------------------------------------------------------------------------------------------------------------------------------------------------|------|---------------------------------------------|--------------------------------------------------|---------------|--------|------|--|
|                                                                                                                                                                                                                                                                                         |        |                                                                                                                                                                     |      |                                             |                                                  |               |        |      |  |
| 3D MODEL IS TO BE USED FOR<br>MANUFACTURING / VERIFICATION                                                                                                                                                                                                                              |        | REV.                                                                                                                                                                | R    | EVISION DESCR                               | PIION =                                          | CN<br>Vo.     | INT.   | DATE |  |
|                                                                                                                                                                                                                                                                                         |        | ALL CHANGES MUST BE APPROVED AND RECORDED BY ENGINEERING                                                                                                            |      |                                             |                                                  |               |        |      |  |
| UNIT: INCHES UNLESS<br>DUAL DIMENSION: INCH [METRIC]                                                                                                                                                                                                                                    |        | <b>()</b>                                                                                                                                                           | IF   | PEX Te                                      | chnol                                            | bg            | ies    | Inc. |  |
| THIS DRAWING AND ALL TECHNICAL INFORMATION APPEARING<br>HEREON ARE PROPERTY OF IPEX TECHNOLOGIES INC. AND MUST<br>BE KEPT IN CONFIDENCE BY THE RECIPIENT. THE SAME MAY NOT<br>BE USED OR REPRODUCED EITHER IN WHOLE OR IN PART<br>WITHOUT THE EXPRESS CONSENT OF IPEX TECHNOLOGIES INC. |        | <sup>TITLE</sup> Sys636 CPVC FGV Red Bushing                                                                                                                        |      |                                             |                                                  |               |        |      |  |
|                                                                                                                                                                                                                                                                                         |        | PAPER S<br>ANSI B                                                                                                                                                   | SIZE | NAME                                        | DATE                                             | sa            | ALE:   | 1:1  |  |
| PART APPEARANCE:                                                                                                                                                                                                                                                                        | COLOR: | DRAWN                                                                                                                                                               | v    | I. Souza                                    | 13-02-2018                                       | M             | MAT'L: |      |  |
| SURFACE FINISHES: (UNLESS OTHERWISE NOTED)<br>INSIDE:<br>OUTSIDE:<br>OTHER:                                                                                                                                                                                                             |        | APP'D                                                                                                                                                               |      |                                             |                                                  |               | C      | PVC  |  |
|                                                                                                                                                                                                                                                                                         |        | DIMENSIONS ARE IN INCHES TOLERANCES<br>(UNLESS OTHERWISE SPECIFIED)<br>FRACTIONAL ±1/32<br>X.X ±0.010<br>X.XX ±0.010<br>X.XX ±0.010<br>X.XXX ±0.005<br>ANGULAR ±1.0 |      | CRITICAL DIMENSIONS<br>ARE SHOWN AS **xxx** | PF                                               | PRODUCT CODE: |        |      |  |
|                                                                                                                                                                                                                                                                                         |        |                                                                                                                                                                     |      | ± 0.010<br>± 0.005                          | REFERENCE DIMENSIONS<br>ARE SHOWN WITH REF. NOTE |               |        |      |  |
| FILENAME:                                                                                                                                                                                                                                                                               |        |                                                                                                                                                                     |      |                                             |                                                  |               |        |      |  |