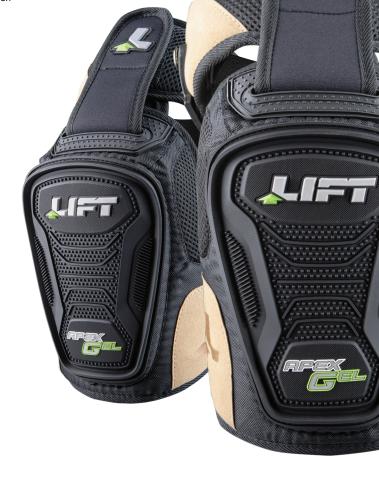

## **APEX**

## **GEL KNEE PAD**

- Hinged upper support strap is removable and prevents binding
- Fully adjustable two strap design resists slipping
- Textured TPR knee cap maximizes traction and stability on all surfaces
- Internal gel insert forms to patella and knee cap, maximizing stabilization and protection
- Ballistic nylon construction resists abrasion for increased durability
- Designed to prevent "roll-off" on hard surfaces
- One size fits most

APEX HARDSHELL
\*HARD OUTER SHELL

APEX NON MARRING
\*DOES NOT MARK SURFACES

GEL PART #

HARDSHELL PART # KAH-15K

NON MARRING PART # KAN-15K