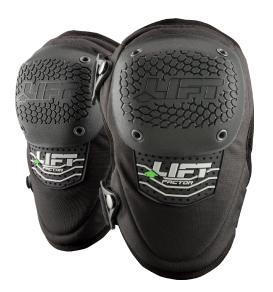

#### **KNEE PAD**

- Hard plastic cap offers durability and a flat platform to reduce "roll-off"
- Ballistic nylon construction resists abrasion for increased durability
- Quick release buckle fasteners allow for easy application and removal
- PU foam padding provides comfort and protection
- Fully adjustable two strap system reduces binding and slipping