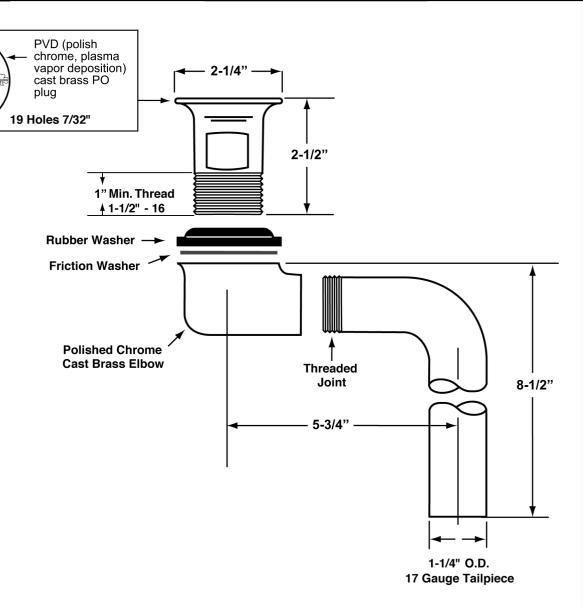

## **HD155WC**

Offset Lavatory Grid Strainer Heavy Duty Finish

Job Name: Submittal Number:

ASME A112.18.2/CSA B125.2

## **Specifications:**

Cast Brass Heavy Duty Finish Chrome Plated Offset Wheelchair Strainer with polished chrome cast brass elbow, 17 gauge 1-1/4 inch seamless brass offset tailpiece, heavy rubber basin washer and fiber friction washer. Offset lavatory strainer shall be in compliance with CSA or other recognized testing authority and bear both manufacturer and testing mark.