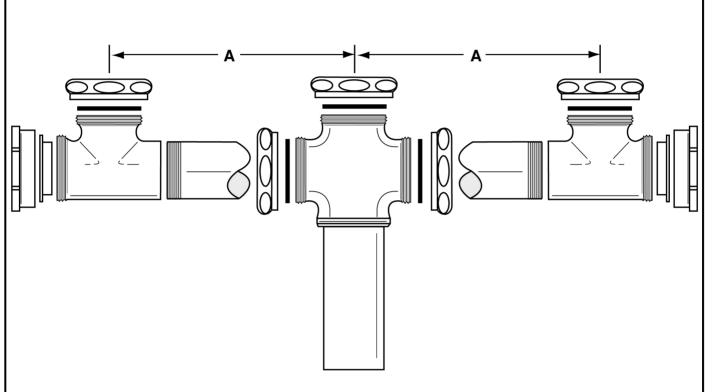

## **PRODUCT SPECIFICATION**

Part No.

5212, 5214

Heavy Duty Center Outlet Continuous Waste

Job Name:

**Submittal Number:** 

| NO.  | DESCRIPTION                             | ROUGHING<br>MEASUREMENT |
|------|-----------------------------------------|-------------------------|
|      |                                         | A                       |
| 5212 | 1-1/2" x 1-1/2" 3 Part 25" Center       | 25"                     |
| 5214 | 1-1/4" Inlet x 1-1/2" 3 Part 25" Center | 25"                     |