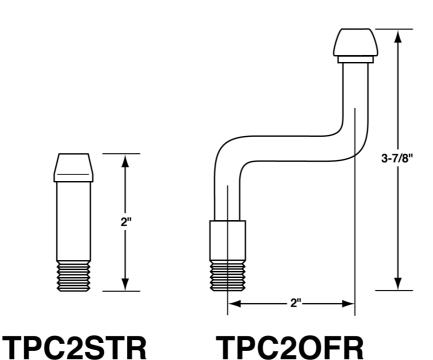

## **PRODUCT SPECIFICATION**

Part No.

TPC2STR, TPC2OFR

Brass Tailpieces for Rigid Lavatory Supplies

Job Name:

**Submittal Number:** 

## **Specifications:**

Seamless Brass Tailpieces (straight, offset) 1-1/4" x 2" for use with rigid lavatory supply risers.

This product can expose you to chemicals including lead, which is known to the State of California to cause cancer, and birth defects or other reproductive harm. For more information go to www.P65Warnings.ca.gov.