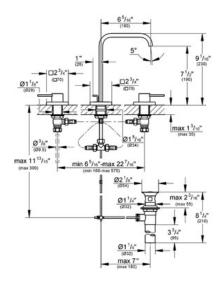

## **Product Description:**

Three-hole basin mixer 1/2" M-Size

### Standard Specification:

- GROHE StarLight® finish
- With lever handles
- Metal escutcheon
- 3/4" ceramic cartridges (90° turn)
- Spout with flow control
- Pressure resistant flexible connection hoses (between spout and side valves)
- 1 1/4" pop-up waste set
- Flow restrictor (1.5 gpm)
- Max Flow Rate 1.5 gpm (5.7 L/min)