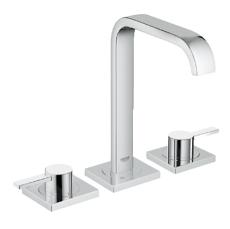

## **Product Description:**

Three-hole basin mixer 1/2" M-Size

### Standard Specification:

- GROHE StarLight® finish
- With lever handles
- Metal escutcheon
- 3/4" ceramic cartridges (90° turn)
- Spout with flow control
- Pressure resistant flexible connection hoses (between spout and side valves)
- 1 1/4" pop-up waste set
- Flow restrictor (1.5 gpm)
- Max Flow Rate 1.5 gpm (5.7 L/min)

#### Color:

□ 20191 000 chrome