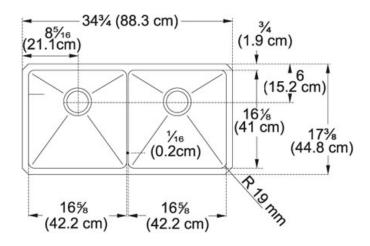

| TECHNICAL DATA       |                       |
|----------------------|-----------------------|
| TECHNICAL DATA       |                       |
| Minimum Cabinet Size | 39"                   |
| Drain Opening        | 3 1/2"                |
| Length overall       | 35 1/16"              |
| Width overall        | 18 1/8"               |
| Length of large bowl | 16 1/8"               |
| Width of large bowl  | 16 1/8"               |
| Depth of large bowl  | 9 1/16"               |
| Number of Bowls      | 2                     |
| Type of Material     | 16-GA-STAINLESS-STEEL |
| Cut-Out Template     | Yes                   |
| Installation Clips   | Yes                   |
| Where to buy         | Showroom              |
| Where to buy         | Showroom              |