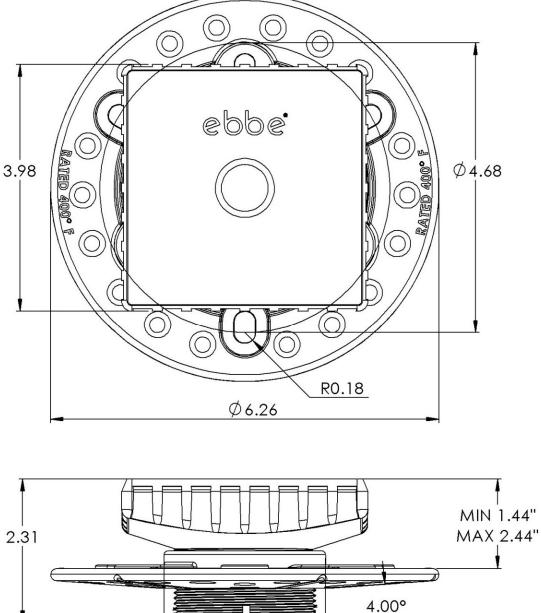

### **Product Specification**

The Hot Mop Adapter shall be made of PA66 20GF construction. The Hot mop adapter will withstand temperatures to 400F. The Hot Mop adapter shall be model E208

**Hot Mop Adapter** 

# **Installation Notes**

Install this product according to the installation instructions

E208 Product Diagram

2.28

Ø2.60