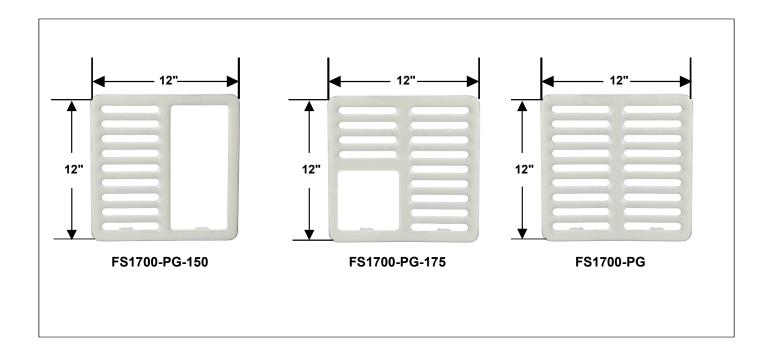

## 12" X 12" FLOOR SINK GRATE

Specification: MIFAB Series FS1700 porcelain enameled cast iron floor sink full, half or three-quarter grate.

**Function:** Used with MIFAB's FS1720 Floor Sinks. Used in kitchens, restaurants, grocery stores, hospitals, schools, and other areas that require a medium volume sanitary drain. The light duty grate is not recommended for anything other than foot traffic.

| PART NO.      | DESCRIPTION             | WEIGHT<br>(LB.) |
|---------------|-------------------------|-----------------|
| FS1700-PG     | A.R.E Coated full grate | 6.75            |
| FS1700-PG-150 | A.R.E Coated ½" grate   | 5.50            |
| FS1700-PG-175 | A.R.E Coated 3/4" grate | 6.25            |