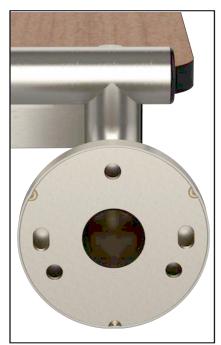

2" from center to center Flanges are 3" in diameter Holes are 0.25" in diameter

| MECHANICAL DATA                                                                                                                                                                                                                                                                                                                                   |
|---------------------------------------------------------------------------------------------------------------------------------------------------------------------------------------------------------------------------------------------------------------------------------------------------------------------------------------------------|
| Height: 4.5" (115mm)                                                                                                                                                                                                                                                                                                                              |
| Width: 15" (381mm)                                                                                                                                                                                                                                                                                                                                |
| <b>Depth</b> : 29" (737mm)                                                                                                                                                                                                                                                                                                                        |
| COMPOSITION                                                                                                                                                                                                                                                                                                                                       |
| 18-8 (304) Stainless Steel frame with Phenolic Top or Padded Naugahyde                                                                                                                                                                                                                                                                            |
| MODALITY                                                                                                                                                                                                                                                                                                                                          |
| Use: Wall Installation Load Capacity: 800 lb                                                                                                                                                                                                                                                                                                      |
| INSTALLATION                                                                                                                                                                                                                                                                                                                                      |
| WINGITS <sup>®</sup> Floating Tub Benches are designed to hold live loads and <b>must be</b><br><b>installed into Adequate Structural Blocking</b> or with WINGITS <sup>®</sup> Fasteners (GBW40)<br>when blocking is not available. The reinforcement should extend adequately past the<br>overall height and width of the unit being installed. |
| RECOMMENDED INTEGRATION                                                                                                                                                                                                                                                                                                                           |
| Install into Adequate Structural Blocking or with WINGITS® Fasteners (GBW40).                                                                                                                                                                                                                                                                     |

WINGITS® Grab Bar Fastener (GBW40) (2)