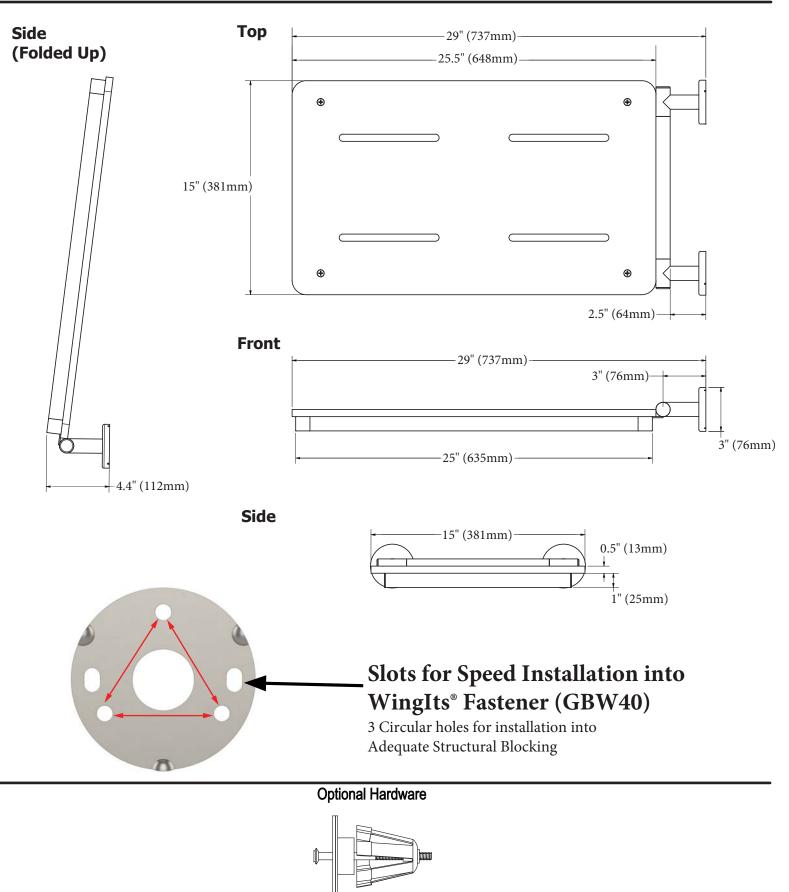

2" from center to center Flanges are 3" in diameter Holes are 0.25" in diameter

| MECHANICAL DATA                                                                                                                                                                                                                                                                                                                                   |
|---------------------------------------------------------------------------------------------------------------------------------------------------------------------------------------------------------------------------------------------------------------------------------------------------------------------------------------------------|
| Height: 4.5" (115mm)                                                                                                                                                                                                                                                                                                                              |
| Width: 15" (381mm)                                                                                                                                                                                                                                                                                                                                |
| <b>Depth</b> : 29" (737mm)                                                                                                                                                                                                                                                                                                                        |
| COMPOSITION                                                                                                                                                                                                                                                                                                                                       |
| 18-8 (304) Stainless Steel frame with Phenolic Top or Padded Naugahyde                                                                                                                                                                                                                                                                            |
| MODALITY                                                                                                                                                                                                                                                                                                                                          |
| Use: Wall Installation Load Capacity: 800 lb                                                                                                                                                                                                                                                                                                      |
| INSTALLATION                                                                                                                                                                                                                                                                                                                                      |
| WINGITS <sup>®</sup> Floating Tub Benches are designed to hold live loads and <b>must be</b><br><b>installed into Adequate Structural Blocking</b> or with WINGITS <sup>®</sup> Fasteners (GBW40)<br>when blocking is not available. The reinforcement should extend adequately past the<br>overall height and width of the unit being installed. |
| RECOMMENDED INTEGRATION                                                                                                                                                                                                                                                                                                                           |
| Install into Adequate Structural Blocking or with WINGITS® Fasteners (GBW40).                                                                                                                                                                                                                                                                     |

WINGITS® Grab Bar Fastener (GBW40) (2)