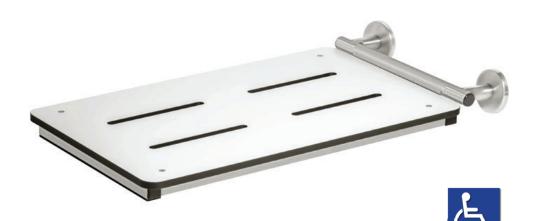

## Part Numbers:

WBTE290150PW 29" x 15" Tub Bench White Phenolic Finish

WBTE290150PT 29" x 15" Tub Bench Teak Phenolic Finish

WBTES290150NW 29" x 15" Tube Bench White Padded Naugahyde

## Features:

- Comfort and safety
- Physical support helps those who have limited mobility
- Available in a 1-Piece Phenolic material, Phenolic Slats or Padded Naugahyde
- 18/8 (304) Stainless Steel frame
- Rated up to 800 lbs.