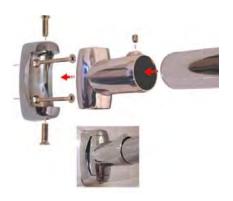

#### INSTALLATION

Includes Stainless Steel Screws to Install into **Adequate Structural Blocking**. Can Be Installed with WINGITS<sup>®</sup> Fasteners when blocking is not available.

#### **RECOMMENDED INTEGRATION**

Install into Adequate Structural Blocking or with WINGITS® Fasteners.