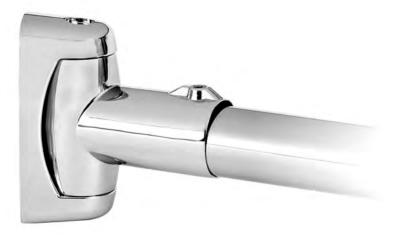

## CRESCENT<sup>™</sup> Mounting Pivot Bracket

- Provides 25% More Tub Space
- Bright Hand Polished Finish
- Minimal, Elegant Design