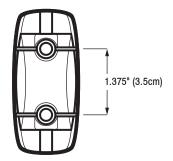

# WINGITS®

### Model: CRMB

**Part Numbers:** 

CRMB-CHM Polished Finish CRMB-SNM Satin Finish

## CRESCENT<sup>™</sup> Mounting Pivot Bracket





- Provides 25% More Tub Space
- Bright Hand Polished Finish
- Minimal, Elegant Design

#### MECHANICAL DATA

**Height**: 3" (76mm) **Tube Diameter**: 1" (25mm)

#### COMPOSITION

Die Cast Zinc, Chrome Plated

#### INSTALLATION

Includes Stainless Steel Screws to Install into **Adequate Structural Blocking**. Can Be Installed with WINGITS<sup>®</sup> Fasteners when blocking is not available.

#### **RECOMMENDED INTEGRATION**

Install into Adequate Structural Blocking or with WINGITS® Fasteners.

#### **BRACKET SIDE**



#### **BRACKET BACK**



#### **BRACKET TOP**