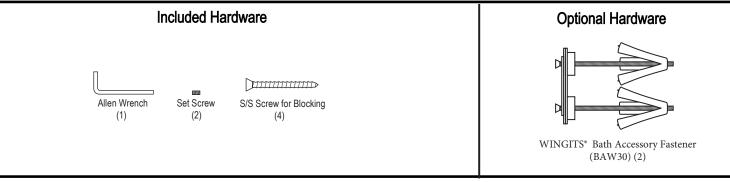

#### INSTALLATION

Includes Stainless Steel Screws to Install into **Adequate Structural Blocking**. Can Be Installed with WINGITS<sup>®</sup> Fasteners when blocking is not available.

#### **RECOMMENDED INTEGRATION**

Install into Adequate Structural Blocking or with WINGITS® Fasteners.