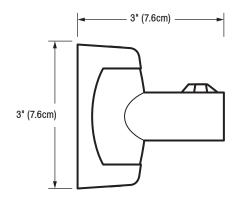

#### MECHANICAL DATA

**Height**: 3" (76mm) **Tube Diameter**: 1" (25mm)

#### **BRACKET SIDE**