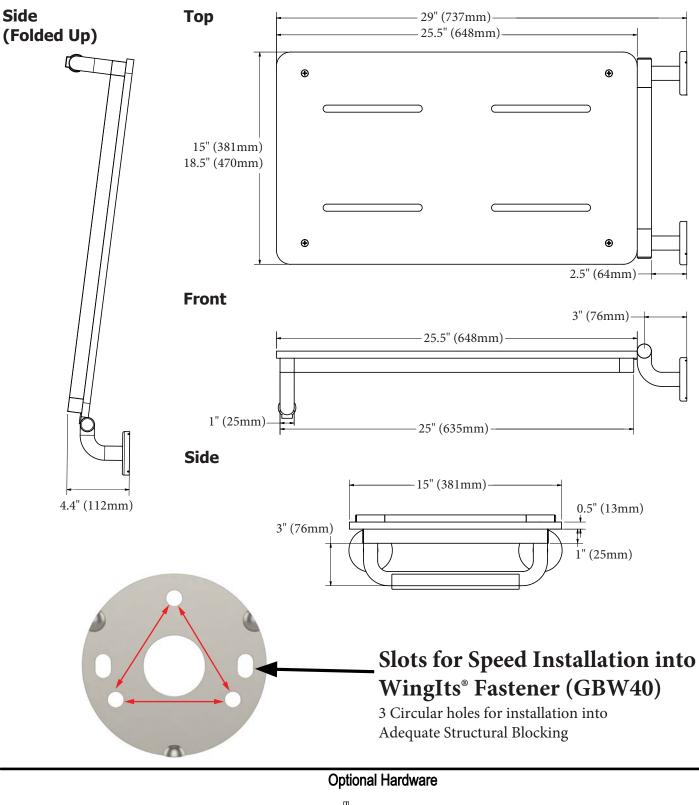

#### WBTES290150PT 29" x 15" Tub Bench Teak Phenolic Finish

WBTES290150NW 29" x 15" Tub Bench White Padded Naugahyde

2" from center to center Flanges are 3" in diameter Holes are 0.25" in diameter

| MECHANICAL DATA                                                                                                                                                                                                                                                                                                                                   |
|---------------------------------------------------------------------------------------------------------------------------------------------------------------------------------------------------------------------------------------------------------------------------------------------------------------------------------------------------|
| Height: 4.5" (115mm)                                                                                                                                                                                                                                                                                                                              |
| Width: 15" (381mm)                                                                                                                                                                                                                                                                                                                                |
| <b>Depth</b> : 29" (737mm)                                                                                                                                                                                                                                                                                                                        |
| COMPOSITION                                                                                                                                                                                                                                                                                                                                       |
| 18-8 (304) Stainless Steel frame with Phenolic Top or Padded Naugahyde                                                                                                                                                                                                                                                                            |
| MODALITY                                                                                                                                                                                                                                                                                                                                          |
| Use: Wall Installation Load Capacity: 800 lb                                                                                                                                                                                                                                                                                                      |
| INSTALLATION                                                                                                                                                                                                                                                                                                                                      |
| WINGITS <sup>®</sup> Floating Tub Benches are designed to hold live loads and <b>must be</b><br><b>installed into Adequate Structural Blocking</b> or with WINGITS <sup>®</sup> Fasteners (GBW40)<br>when blocking is not available. The reinforcement should extend adequately past the<br>overall height and width of the unit being installed. |
| RECOMMENDED INTEGRATION                                                                                                                                                                                                                                                                                                                           |
| Install into Adequate Structural Blocking or with WINGITS* Fasteners (GBW40).                                                                                                                                                                                                                                                                     |