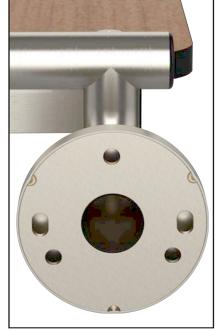

#### WBTES290150PT 29" x 15" Tub Bench Teak Phenolic Finish

WBTES290150NW 29" x 15" Tub Bench White Padded Naugahyde

2" from center to center Flanges are 3" in diameter Holes are 0.25" in diameter

| MECHANICAL DATA                                                                                                                                                                                                                                                                                                                                   |
|---------------------------------------------------------------------------------------------------------------------------------------------------------------------------------------------------------------------------------------------------------------------------------------------------------------------------------------------------|
| Height: 4.5" (115mm)                                                                                                                                                                                                                                                                                                                              |
| Width: 15" (381mm)                                                                                                                                                                                                                                                                                                                                |
| <b>Depth</b> : 29" (737mm)                                                                                                                                                                                                                                                                                                                        |
| COMPOSITION                                                                                                                                                                                                                                                                                                                                       |
| 18-8 (304) Stainless Steel frame with Phenolic Top or Padded Naugahyde                                                                                                                                                                                                                                                                            |
| MODALITY                                                                                                                                                                                                                                                                                                                                          |
| Use: Wall Installation Load Capacity: 800 lb                                                                                                                                                                                                                                                                                                      |
| INSTALLATION                                                                                                                                                                                                                                                                                                                                      |
| WINGITS <sup>®</sup> Floating Tub Benches are designed to hold live loads and <b>must be</b><br><b>installed into Adequate Structural Blocking</b> or with WINGITS <sup>®</sup> Fasteners (GBW40)<br>when blocking is not available. The reinforcement should extend adequately past the<br>overall height and width of the unit being installed. |
| RECOMMENDED INTEGRATION                                                                                                                                                                                                                                                                                                                           |
| Install into Adequate Structural Blocking or with WINGITS* Fasteners (GBW40).                                                                                                                                                                                                                                                                     |