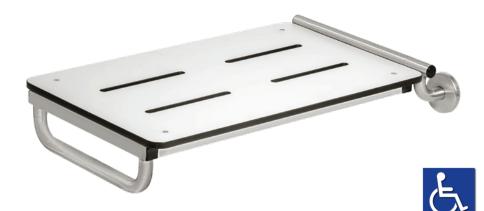

# Rectangular

Permanent End Mount Tub Bench with SKIS

### Features:

- Comfort and Safety
- Physical Support helps those who have limited mobility
- Available in 1-Piece Phenolic material, Phenolic Slats or Padded Naugahyde
- 18-8 (304) Stainless Steel Frame with 3" Skis
- Exceeds 250 lb load rating

| MECHANICAL DATA                                                                                                                                                                                                                                                                                                                                   |
|---------------------------------------------------------------------------------------------------------------------------------------------------------------------------------------------------------------------------------------------------------------------------------------------------------------------------------------------------|
| Height: 4.5" (115mm)                                                                                                                                                                                                                                                                                                                              |
| Width: 15" (381mm)                                                                                                                                                                                                                                                                                                                                |
| <b>Depth</b> : 29" (737mm)                                                                                                                                                                                                                                                                                                                        |
| COMPOSITION                                                                                                                                                                                                                                                                                                                                       |
| 18-8 (304) Stainless Steel frame with Phenolic Top or Padded Naugahyde                                                                                                                                                                                                                                                                            |
| MODALITY                                                                                                                                                                                                                                                                                                                                          |
| Use: Wall Installation Load Capacity: 800 lb                                                                                                                                                                                                                                                                                                      |
| INSTALLATION                                                                                                                                                                                                                                                                                                                                      |
| WINGITS <sup>®</sup> Floating Tub Benches are designed to hold live loads and <b>must be</b><br><b>installed into Adequate Structural Blocking</b> or with WINGITS <sup>®</sup> Fasteners (GBW40)<br>when blocking is not available. The reinforcement should extend adequately past the<br>overall height and width of the unit being installed. |
| RECOMMENDED INTEGRATION                                                                                                                                                                                                                                                                                                                           |
| Install into Adequate Structural Blocking or with WINGITS* Fasteners (GBW40).                                                                                                                                                                                                                                                                     |