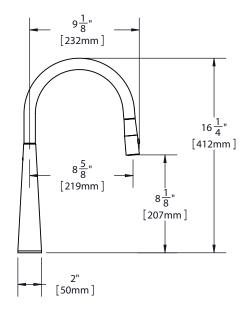

## **FEATURES**

- · Single hole top mount installation
  - One 1 1/2" (38mm) faucet hole required
  - Maximum countertop thickness 2.5" (63mm)
- · Single-lever faucet
- Pull-down spray with aerated flow and spray function
- Solid brass construction
- · Removable ceramic disc cartridge
- · 170° swing spout
- Flexible supply tubes with 3/8" female compression ends
- · Available in the following finishes:
- Polished Chrome- Satin NickelLKLFH1031NK
- Ship weight is 9.9lbs. (4.5Kg)
- · Maximum flow rate
  - 1.5 GPM/5.7 L/min at 60 P.S.I.G.