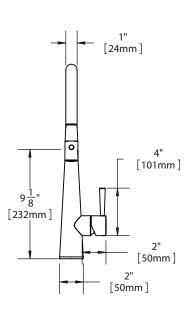

## **FEATURES**

- · Single hole top mount installation
  - One 1 1/2" (38mm) faucet hole required
  - Maximum countertop thickness 2.5" (63mm)
- · Single-lever faucet
- Pull-down spray with aerated flow and spray function
- Solid brass construction
- · Removable ceramic disc cartridge
- · 170° swing spout
- Flexible supply tubes with 3/8" female compression ends
- · Available in the following finishes:
- Polished Chrome- Satin NickelLKLFH1031NK
- Ship weight is 9.9lbs. (4.5Kg)
- · Maximum flow rate
  - 1.5 GPM/5.7 L/min at 60 P.S.I.G.