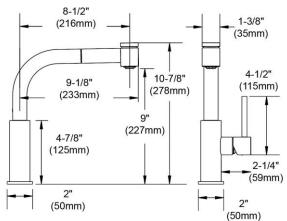

## **PRODUCT SPECIFICATIONS**

Elkay Avado Pull-out Spray Bar Faucet. Faucet has a flow rate of 1.75 GPM, and is made of Brass material, with a Ceramic Disc valve. Faucet requires 1 faucet holes.

|                         | l contra c |
|-------------------------|-----------------------------------------------------------------------------------------------------------------------------------------------------------------------------------------------------------------------------------------------------------------------------------------------------------------------------------------------------------------------------------------------------------------------------------------------------------------------------------------------------------------------------------------------------------------------------------------------------------------------------------------------------------------------------------------------------|
| Mounting Type:          | Deck Mount                                                                                                                                                                                                                                                                                                                                                                                                                                                                                                                                                                                                                                                                                          |
| Special Features:       | Low Flow                                                                                                                                                                                                                                                                                                                                                                                                                                                                                                                                                                                                                                                                                            |
|                         | Solid Brass Construction                                                                                                                                                                                                                                                                                                                                                                                                                                                                                                                                                                                                                                                                            |
| Spray Type:             | Pull Out                                                                                                                                                                                                                                                                                                                                                                                                                                                                                                                                                                                                                                                                                            |
| Finish:                 | Brushed Nickel (NK), Chrome (CR)                                                                                                                                                                                                                                                                                                                                                                                                                                                                                                                                                                                                                                                                    |
| Handle Type:            | Lever Handle                                                                                                                                                                                                                                                                                                                                                                                                                                                                                                                                                                                                                                                                                        |
| Deck Clearance:         | 9"                                                                                                                                                                                                                                                                                                                                                                                                                                                                                                                                                                                                                                                                                                  |
| Spout Reach:            | 9-1/8"                                                                                                                                                                                                                                                                                                                                                                                                                                                                                                                                                                                                                                                                                              |
| Spout Height:           | 10-7/8"                                                                                                                                                                                                                                                                                                                                                                                                                                                                                                                                                                                                                                                                                             |
| Hole Drillings:         | 1                                                                                                                                                                                                                                                                                                                                                                                                                                                                                                                                                                                                                                                                                                   |
| Material:               | Brass                                                                                                                                                                                                                                                                                                                                                                                                                                                                                                                                                                                                                                                                                               |
| Valve Type:             | Ceramic Disc                                                                                                                                                                                                                                                                                                                                                                                                                                                                                                                                                                                                                                                                                        |
| Valve Connection:       | 3/8" Female Compression Hose                                                                                                                                                                                                                                                                                                                                                                                                                                                                                                                                                                                                                                                                        |
|                         | Assembly                                                                                                                                                                                                                                                                                                                                                                                                                                                                                                                                                                                                                                                                                            |
| Flow Rate:              | 1.75 GPM                                                                                                                                                                                                                                                                                                                                                                                                                                                                                                                                                                                                                                                                                            |
| Faucet Hole Size (min): | 1-1/2"                                                                                                                                                                                                                                                                                                                                                                                                                                                                                                                                                                                                                                                                                              |
| Countertop Thickness:   | 2-1/2                                                                                                                                                                                                                                                                                                                                                                                                                                                                                                                                                                                                                                                                                               |
| Spout Swing Rotation:   | 360°                                                                                                                                                                                                                                                                                                                                                                                                                                                                                                                                                                                                                                                                                                |
| Spout Type:             | Pull-out Spray                                                                                                                                                                                                                                                                                                                                                                                                                                                                                                                                                                                                                                                                                      |
| Spray Functions:        | Aerated, Spray, Stainless Steel                                                                                                                                                                                                                                                                                                                                                                                                                                                                                                                                                                                                                                                                     |
|                         | Braided Hand Spray Hose                                                                                                                                                                                                                                                                                                                                                                                                                                                                                                                                                                                                                                                                             |