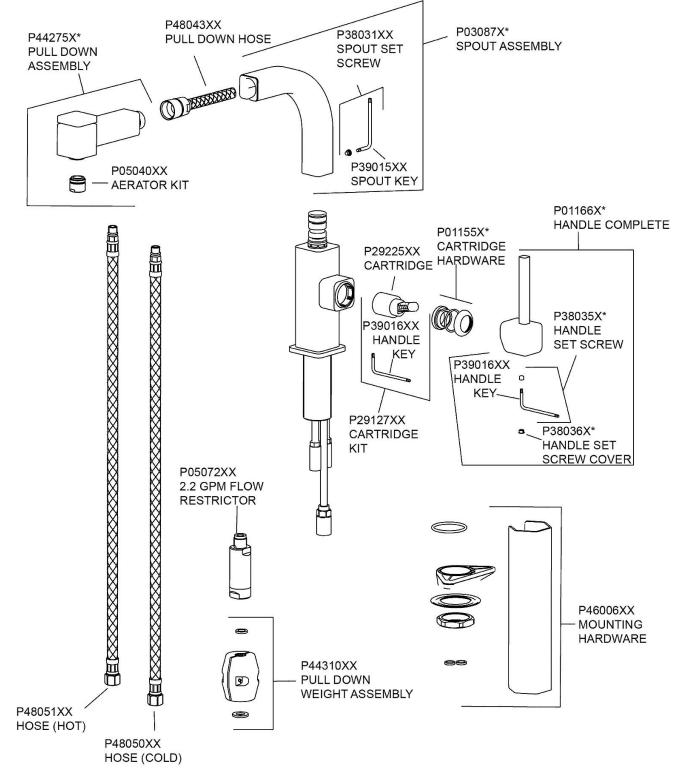

## **PRODUCT SPECIFICATIONS**

Elkay Avado Pull-out Spray Bar Faucet. Faucet has a flow rate of 1.75 GPM, and is made of Brass material, with a Ceramic Disc valve. Faucet requires 1 faucet holes.

|                         | l contra c |
|-------------------------|-----------------------------------------------------------------------------------------------------------------------------------------------------------------------------------------------------------------------------------------------------------------------------------------------------------------------------------------------------------------------------------------------------------------------------------------------------------------------------------------------------------------------------------------------------------------------------------------------------------------------------------------------------------------------------------------------------|
| Mounting Type:          | Deck Mount                                                                                                                                                                                                                                                                                                                                                                                                                                                                                                                                                                                                                                                                                          |
| Special Features:       | Low Flow                                                                                                                                                                                                                                                                                                                                                                                                                                                                                                                                                                                                                                                                                            |
|                         | Solid Brass Construction                                                                                                                                                                                                                                                                                                                                                                                                                                                                                                                                                                                                                                                                            |
| Spray Type:             | Pull Out                                                                                                                                                                                                                                                                                                                                                                                                                                                                                                                                                                                                                                                                                            |
| Finish:                 | Brushed Nickel (NK), Chrome (CR)                                                                                                                                                                                                                                                                                                                                                                                                                                                                                                                                                                                                                                                                    |
| Handle Type:            | Lever Handle                                                                                                                                                                                                                                                                                                                                                                                                                                                                                                                                                                                                                                                                                        |
| Deck Clearance:         | 9"                                                                                                                                                                                                                                                                                                                                                                                                                                                                                                                                                                                                                                                                                                  |
| Spout Reach:            | 9-1/8"                                                                                                                                                                                                                                                                                                                                                                                                                                                                                                                                                                                                                                                                                              |
| Spout Height:           | 10-7/8"                                                                                                                                                                                                                                                                                                                                                                                                                                                                                                                                                                                                                                                                                             |
| Hole Drillings:         | 1                                                                                                                                                                                                                                                                                                                                                                                                                                                                                                                                                                                                                                                                                                   |
| Material:               | Brass                                                                                                                                                                                                                                                                                                                                                                                                                                                                                                                                                                                                                                                                                               |
| Valve Type:             | Ceramic Disc                                                                                                                                                                                                                                                                                                                                                                                                                                                                                                                                                                                                                                                                                        |
| Valve Connection:       | 3/8" Female Compression Hose                                                                                                                                                                                                                                                                                                                                                                                                                                                                                                                                                                                                                                                                        |
|                         | Assembly                                                                                                                                                                                                                                                                                                                                                                                                                                                                                                                                                                                                                                                                                            |
| Flow Rate:              | 1.75 GPM                                                                                                                                                                                                                                                                                                                                                                                                                                                                                                                                                                                                                                                                                            |
| Faucet Hole Size (min): | 1-1/2"                                                                                                                                                                                                                                                                                                                                                                                                                                                                                                                                                                                                                                                                                              |
| Countertop Thickness:   | 2-1/2                                                                                                                                                                                                                                                                                                                                                                                                                                                                                                                                                                                                                                                                                               |
| Spout Swing Rotation:   | 360°                                                                                                                                                                                                                                                                                                                                                                                                                                                                                                                                                                                                                                                                                                |
| Spout Type:             | Pull-out Spray                                                                                                                                                                                                                                                                                                                                                                                                                                                                                                                                                                                                                                                                                      |
| Spray Functions:        | Aerated, Spray, Stainless Steel                                                                                                                                                                                                                                                                                                                                                                                                                                                                                                                                                                                                                                                                     |
|                         | Braided Hand Spray Hose                                                                                                                                                                                                                                                                                                                                                                                                                                                                                                                                                                                                                                                                             |