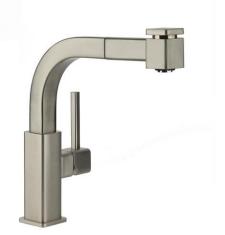

## **PRODUCT SPECIFICATIONS**

Elkay Avado Pull-out Spray Bar Faucet. Faucet has a flow rate of 1.75 GPM, and is made of Brass material, with a Ceramic Disc valve. Faucet requires 1 faucet holes.

|                         | l contra c |
|-------------------------|-----------------------------------------------------------------------------------------------------------------------------------------------------------------------------------------------------------------------------------------------------------------------------------------------------------------------------------------------------------------------------------------------------------------------------------------------------------------------------------------------------------------------------------------------------------------------------------------------------------------------------------------------------------------------------------------------------|
| Mounting Type:          | Deck Mount                                                                                                                                                                                                                                                                                                                                                                                                                                                                                                                                                                                                                                                                                          |
| Special Features:       | Low Flow                                                                                                                                                                                                                                                                                                                                                                                                                                                                                                                                                                                                                                                                                            |
|                         | Solid Brass Construction                                                                                                                                                                                                                                                                                                                                                                                                                                                                                                                                                                                                                                                                            |
| Spray Type:             | Pull Out                                                                                                                                                                                                                                                                                                                                                                                                                                                                                                                                                                                                                                                                                            |
| Finish:                 | Brushed Nickel (NK), Chrome (CR)                                                                                                                                                                                                                                                                                                                                                                                                                                                                                                                                                                                                                                                                    |
| Handle Type:            | Lever Handle                                                                                                                                                                                                                                                                                                                                                                                                                                                                                                                                                                                                                                                                                        |
| Deck Clearance:         | 9"                                                                                                                                                                                                                                                                                                                                                                                                                                                                                                                                                                                                                                                                                                  |
| Spout Reach:            | 9-1/8"                                                                                                                                                                                                                                                                                                                                                                                                                                                                                                                                                                                                                                                                                              |
| Spout Height:           | 10-7/8"                                                                                                                                                                                                                                                                                                                                                                                                                                                                                                                                                                                                                                                                                             |
| Hole Drillings:         | 1                                                                                                                                                                                                                                                                                                                                                                                                                                                                                                                                                                                                                                                                                                   |
| Material:               | Brass                                                                                                                                                                                                                                                                                                                                                                                                                                                                                                                                                                                                                                                                                               |
| Valve Type:             | Ceramic Disc                                                                                                                                                                                                                                                                                                                                                                                                                                                                                                                                                                                                                                                                                        |
| Valve Connection:       | 3/8" Female Compression Hose                                                                                                                                                                                                                                                                                                                                                                                                                                                                                                                                                                                                                                                                        |
|                         | Assembly                                                                                                                                                                                                                                                                                                                                                                                                                                                                                                                                                                                                                                                                                            |
| Flow Rate:              | 1.75 GPM                                                                                                                                                                                                                                                                                                                                                                                                                                                                                                                                                                                                                                                                                            |
| Faucet Hole Size (min): | 1-1/2"                                                                                                                                                                                                                                                                                                                                                                                                                                                                                                                                                                                                                                                                                              |
| Countertop Thickness:   | 2-1/2                                                                                                                                                                                                                                                                                                                                                                                                                                                                                                                                                                                                                                                                                               |
| Spout Swing Rotation:   | 360°                                                                                                                                                                                                                                                                                                                                                                                                                                                                                                                                                                                                                                                                                                |
| Spout Type:             | Pull-out Spray                                                                                                                                                                                                                                                                                                                                                                                                                                                                                                                                                                                                                                                                                      |
| Spray Functions:        | Aerated, Spray, Stainless Steel                                                                                                                                                                                                                                                                                                                                                                                                                                                                                                                                                                                                                                                                     |
|                         | Braided Hand Spray Hose                                                                                                                                                                                                                                                                                                                                                                                                                                                                                                                                                                                                                                                                             |

## Elkay Avado Pull-out Spray Bar Faucet Model(s) LKAV3042

In keeping with our policy of continuing product improvement, Elkay reserves the right to change product specifications without notice. Please visit elkay.com for the most current version of Elkay product specification sheets. This specification describes an Elkay product with design, quality, and functional benefits to the user. When making a comparison of other producers' offerings, be certain these features are not overlooked.