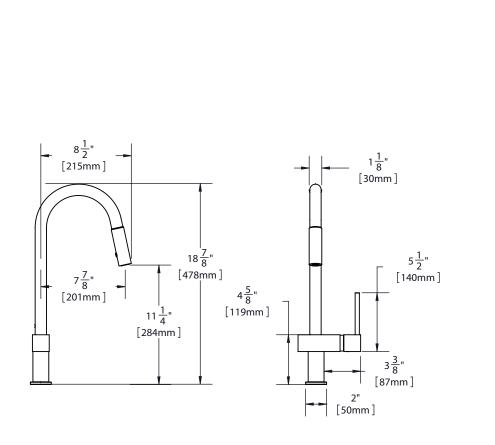

### FEATURES

- Single hole top mount installation
  - One 1 1/2" (38mm) faucet hole required
  - Maximum countertop thickness 2.5" (63mm)
- Single-lever faucet
- Pull-down spray with aerated flow and spray function
- Solid brass construction
- Removable ceramic disc cartridge
- 360° swing spout
- Flexible supply tubes with 3/8" female compression ends
- Available in the following finishes:
  - Polished Chrome LKLFAV1031CR
  - Satin Nickel LKLFAV1031NK
- Ship weight is 11.0lbs. (5.0Kg)
- Maximum flow rate
  - 1.5 GPM/5.7 L/min at 60 P.S.I.G.