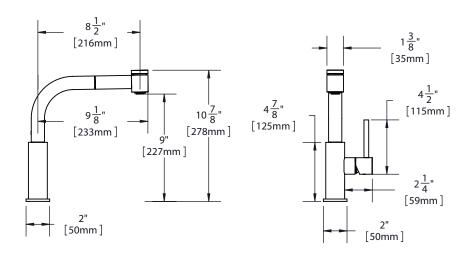

## **FEATURES**

- · Single hole top mount installation
  - One 1 1/2" (38mm) faucet hole required
  - Maximum countertop thickness 2.5" (63mm)
- · Single-lever faucet
- Pull-out spray with aerated flow and spray function
- Solid brass construction
- · Removable ceramic disc cartridge
- · 360° swing spout
- Flexible supply tubes with 3/8" female compression ends
- · Available in the following finishes:
- Polished Chrome- Satin NickelLKLFAV3042CRLKLFAV3042NK
- Ship weight is 9.9lbs. (4.5Kg)
- · Maximum flow rate
  - 1.5 GPM/5.7 L/min at 60 P.S.I.G.