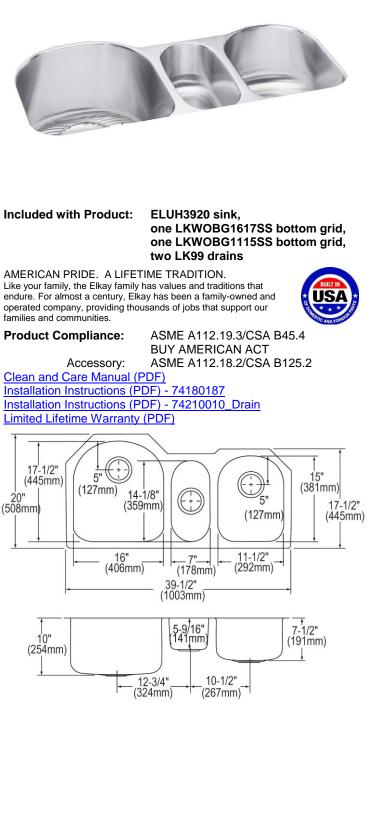

## **PRODUCT SPECIFICATIONS**

Elkay Harmony Stainless Steel 39-1/2" x 20" x 10", Triple Bowl Undermount Sink Kit. Sink is manufactured from 18 gauge 304 Stainless Steel with a Lustrous Highlighted Satin finish, Sound Guard.

| Installation Type:    | Undermount                 |
|-----------------------|----------------------------|
|                       |                            |
| Material:             | 304 Stainless Steel        |
| Finish:               | Lustrous Highlighted Satin |
| Gauge:                | 18                         |
| Sound Deadening:      | Sound Guard                |
| Number of Bowls:      | 3                          |
| Sink Dimensions:      | 39-1/2" x 20" x 10"        |
| Bowl 1 Dimensions:    | 16" x 17-1/2" x 10"        |
| Bowl 2 Dimensions:    | 7" x 14-1/8" x 5-9/16"     |
| Bowl 3 Dimensions:    | 11-1/2" x 15" x 7-1/2"     |
| Drain Size:           | 3-1/2" (89mm)              |
| Minimum Cabinet Size: | 45"                        |
| Mounting Hardware:    | Undermount brackets sold   |
|                       | separately                 |
| Template Included:    | Yes                        |
| Cutout Template #:    | <u>1000001462</u>          |