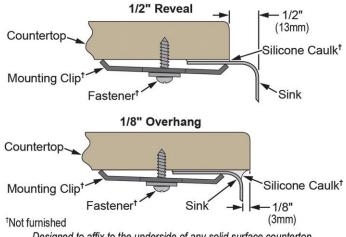

## **Installation Profile:**

Designed to affix to the underside of any solid surface countertop.

\_\_\_\_\_QTY: \_\_\_\_\_

In keeping with our policy of continuing product improvement, Elkay reserves the right to change product specifications without notice. Please visit elkay.com for the most current version of Elkay product specification sheets. This specification describes an Elkay product with design, quality, and functional benefits to the user. When making a comparison of other producers' offerings, be certain these features are not overlooked.