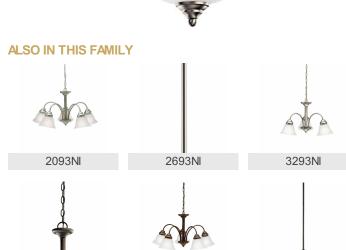

## PC

Brushed Nickel

Olde Bronze

Olde Bronze

Olde Bronze

2093OZ

3694OZ

3694NI © 2021 Kichler Lighting LLC. All Rights Reserved.

## **KICHLER**

2693OZ