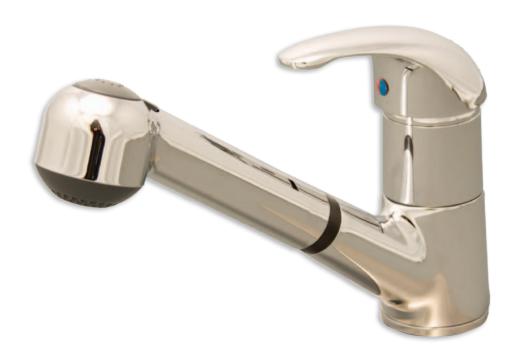

### BRADENTON COLLECTION

## SINGLE-HANDLE KITCHEN FAUCET WITH PULL-OUT SPRAY

#### Product Codes:

MIRXBD100CP (polished chrome) MIRXBD100SS (stainless steel)

- Ceramic disc cartridge
- Solid brass construction
- 2.2 GPM
- Extra long shank allows for thick counter installation
- Install as a single-hole mount or with deck plate
- 58" double braided stainless steel pull-out hose
- Diverts from spray to stream without shutting off water
- Installation, operating, and care and maintenance instructions included
- Limited lifetime warranty
- Meets ANSI: A112.18.1M
- NSF/ANSI Std. 61 compliant
- Complies with California Lead Plumbing Laws (AB 1953)
- cUPC/IAPMO listed
- ADA compliant
- Replacement cartridge available MIR280910000