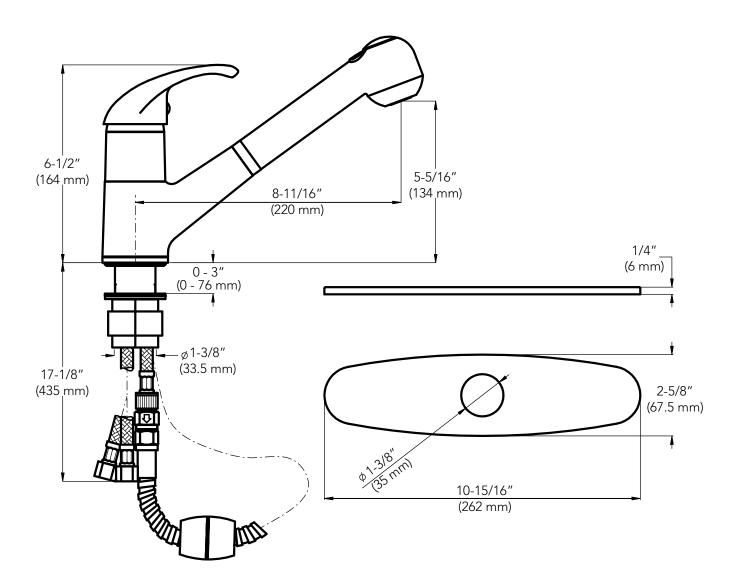

### BRADENTON COLLECTION

# SINGLE-HANDLE KITCHEN FAUCET WITH PULL-OUT SPRAY

MIRXBD100CP (polished chrome) MIRXBD100SS (stainless steel)

#### Product Codes:

MIRXBD100CP (polished chrome) MIRXBD100SS (stainless steel)

- Ceramic disc cartridge
- Solid brass construction
- 2.2 GPM
- Extra long shank allows for thick counter installation
- Install as a single-hole mount or with deck plate
- 58" double braided stainless steel pull-out hose
- Diverts from spray to stream without shutting off water
- Installation, operating, and care and maintenance instructions included
- Limited lifetime warranty
- Meets ANSI: A112.18.1M
- NSF/ANSI Std. 61 compliant
- Complies with California Lead Plumbing Laws (AB 1953)
- cUPC/IAPMO listed
- ADA compliant
- Replacement cartridge available MIR280910000