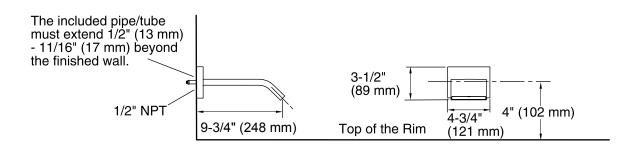

## **Technical Information**

All product dimensions are nominal.

## Notes

Install this product according to the installation guide.

Cap the shower outlet if the deck-mounted spout, diverter, or handshower is connected to the spout outlet.

Install straight pipe or tube drop of 7" (178 mm) to 18" (457 mm) with single elbow between the valve and the wall-mount spout. Elbow must be a 90 degree drop ell that is secured to rigid framing.