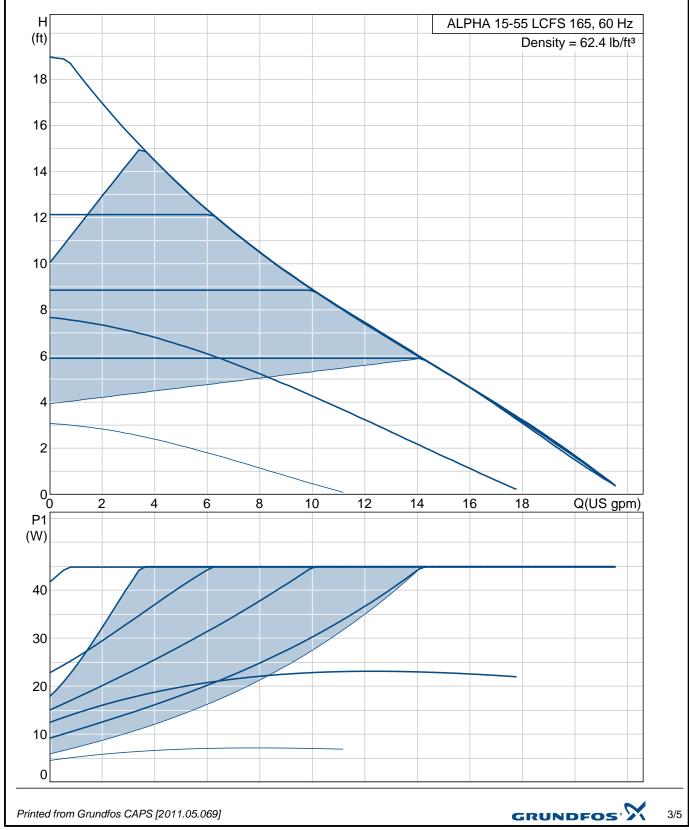

| GRUNDFOS X | GRU | ND | FO | S° | X |
|------------|-----|----|----|----|---|
|------------|-----|----|----|----|---|

Company name: -Created by: -Phone: -Fax: -

Date: -

|           |       |                                                                                                                                                                         | Dale.                                                 |            |
|-----------|-------|-------------------------------------------------------------------------------------------------------------------------------------------------------------------------|-------------------------------------------------------|------------|
| Position  | Count | Description                                                                                                                                                             |                                                       | Unit price |
|           |       | estimation.                                                                                                                                                             |                                                       |            |
|           |       | Liquid:<br>Liquid temperature range:<br>Density:                                                                                                                        | 35.6 230 °F<br>62.4 lb/ft³                            |            |
|           |       | <b>Technical:</b><br>TF class:                                                                                                                                          | 110                                                   |            |
|           |       | Maximum operating pressure:<br>Approvals on nameplate:                                                                                                                  | 145 psi<br>CUL, FCC                                   |            |
|           |       | Materials:<br>Pump housing:                                                                                                                                             | S<br>DIN WNr. 14308<br>ASTM CF8                       |            |
|           |       | Impeller:                                                                                                                                                               | Composite, PES                                        |            |
|           |       | Installation:<br>Range of ambient temperature:<br>Maximum operating pressure:<br>Pipe connection:<br>Pressure stage:<br>Port-to-port length:                            | 32 104 °F<br>145 psi<br>GF 15/26<br>PN 10<br>6 1/2 in |            |
|           |       | Electrical data:<br>Power input - P1:<br>Maximum current consumption:<br>Main frequency:<br>Rated voltage:<br>Enclosure class (IEC 34-5):<br>Insulation class (IEC 85): | 5 45 W<br>0.1 0.65 A<br>60 Hz<br>1 x 115 V<br>42<br>F |            |
|           |       | Others:<br>Net weight:<br>Gross weight:<br>Shipping volume:<br>Energy label:                                                                                            | 5.95 lb<br>6.17 lb<br>87.6 ft <sup>3</sup><br>A       |            |
|           |       |                                                                                                                                                                         |                                                       |            |
|           |       |                                                                                                                                                                         |                                                       |            |
|           |       |                                                                                                                                                                         |                                                       |            |
|           |       |                                                                                                                                                                         |                                                       |            |
|           |       |                                                                                                                                                                         |                                                       |            |
| Drintod f |       | dfac CARS [2011 05 060]                                                                                                                                                 |                                                       |            |