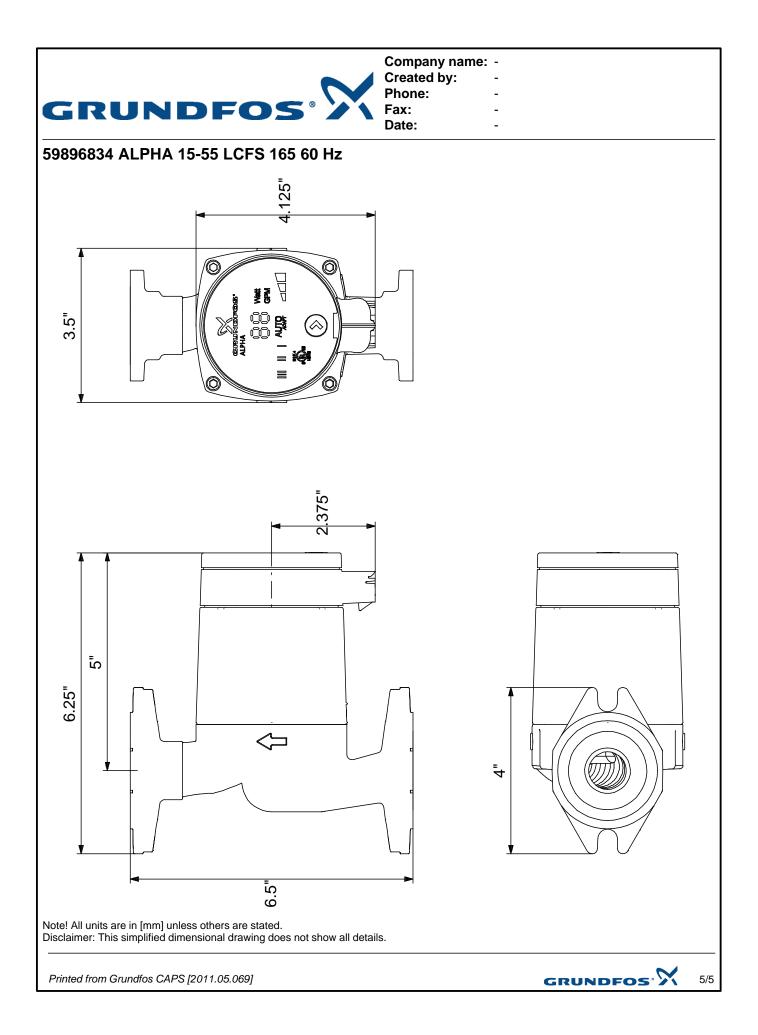

|                                                       |            |
|           |       |                                                                                                                                                                         |                                                       |            |
| Drintod f |       | dfac CARS [2011 05 060]                                                                                                                                                 |                                                       |            |





## 59896834 ALPHA 15-55 LCFS 165 60 Hz