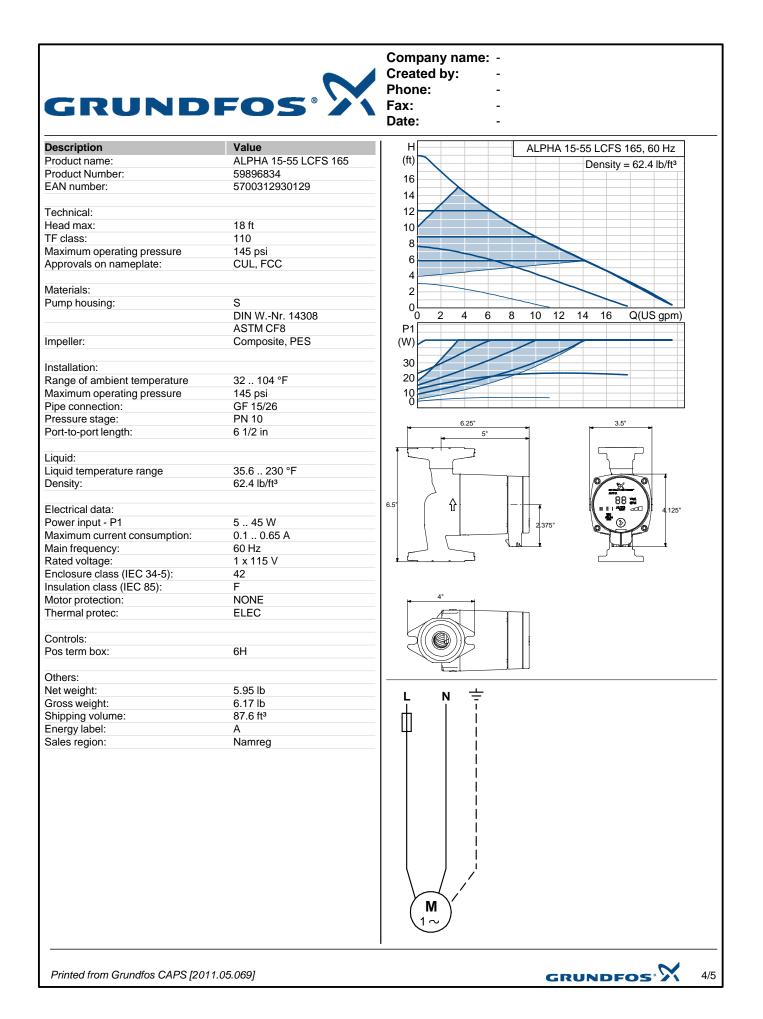

| GRUNDFOS X | GRU | ND | FO | S° | X |
|------------|-----|----|----|----|---|
|------------|-----|----|----|----|---|

Company name: -Created by: -Phone: -Fax: -

Date: -

|           |       |                                                                                                                                                                         | Dale.                                                 |            |
|-----------|-------|-------------------------------------------------------------------------------------------------------------------------------------------------------------------------|-------------------------------------------------------|------------|
| Position  | Count | Description                                                                                                                                                             |                                                       | Unit price |
|           |       | estimation.                                                                                                                                                             |                                                       |            |
|           |       | Liquid:<br>Liquid temperature range:<br>Density:                                                                                                                        | 35.6 230 °F<br>62.4 lb/ft³                            |            |
|           |       | <b>Technical:</b><br>TF class:                                                                                                                                          | 110                                                   |            |
|           |       | Maximum operating pressure:<br>Approvals on nameplate:                                                                                                                  | 145 psi<br>CUL, FCC                                   |            |
|           |       | Materials:<br>Pump housing:                                                                                                                                             | S<br>DIN WNr. 14308<br>ASTM CF8                       |            |
|           |       | Impeller:                                                                                                                                                               | Composite, PES                                        |            |
|           |       | Installation:<br>Range of ambient temperature:<br>Maximum operating pressure:<br>Pipe connection:<br>Pressure stage:<br>Port-to-port length:                            | 32 104 °F<br>145 psi<br>GF 15/26<br>PN 10<br>6 1/2 in |            |
|           |       | Electrical data:<br>Power input - P1:<br>Maximum current consumption:<br>Main frequency:<br>Rated voltage:<br>Enclosure class (IEC 34-5):<br>Insulation class (IEC 85): | 5 45 W<br>0.1 0.65 A<br>60 Hz<br>1 x 115 V<br>42<br>F |            |
|           |       | Others:<br>Net weight:<br>Gross weight:<br>Shipping volume:<br>Energy label:                                                                                            | 5.95 lb<br>6.17 lb<br>87.6 ft <sup>3</sup><br>A       |            |
|           |       |                                                                                                                                                                         |                                                       |            |
|           |       |                                                                                                                                                                         |                                                       |            |
|           |       |                                                                                                                                                                         |                                                       |            |
|           |       |                                                                                                                                                                         |                                                       |            |
|           |       |                                                                                                                                                                         |                                                       |            |
| Drintod f |       | dfac CARS [2011 05 060]                                                                                                                                                 |                                                       |            |