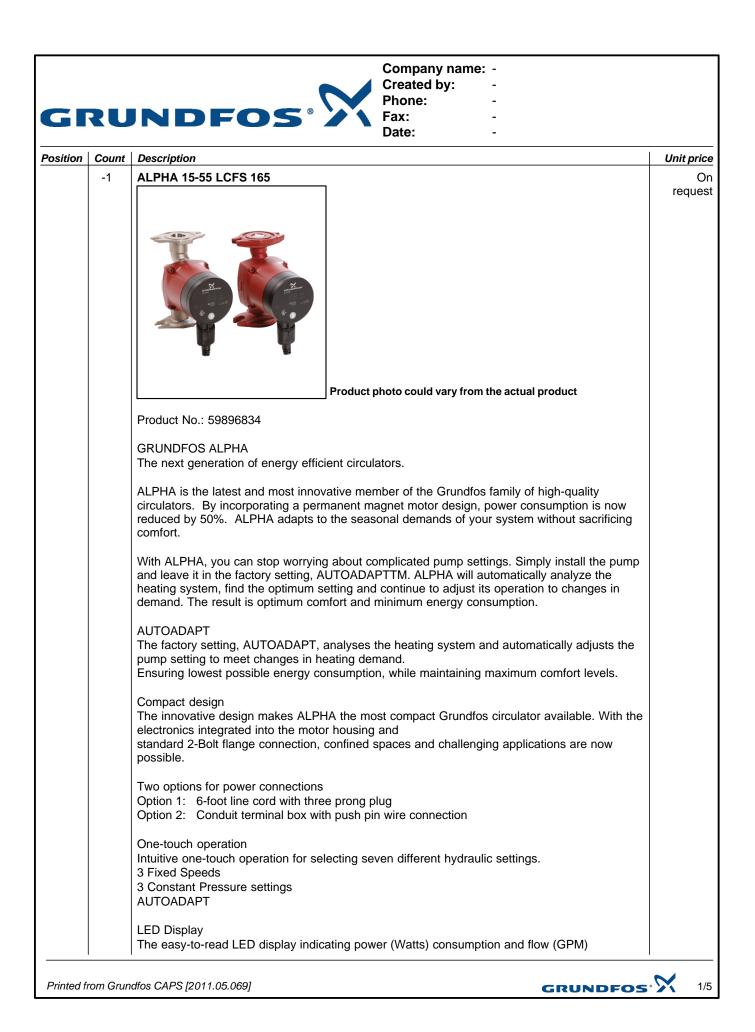

| GRUNDFOS X | GRU | ND | FO | S° | X |
|------------|-----|----|----|----|---|
|------------|-----|----|----|----|---|

Company name: -Created by: -Phone: -Fax: -

Date: -

|           |       |                                                                                                                                                                         | Dale.                                                 |            |
|-----------|-------|-------------------------------------------------------------------------------------------------------------------------------------------------------------------------|-------------------------------------------------------|------------|
| Position  | Count | Description                                                                                                                                                             |                                                       | Unit price |
|           |       | estimation.                                                                                                                                                             |                                                       |            |
|           |       | Liquid:<br>Liquid temperature range:<br>Density:                                                                                                                        | 35.6 230 °F<br>62.4 lb/ft³                            |            |
|           |       | <b>Technical:</b><br>TF class:                                                                                                                                          | 110                                                   |            |
|           |       | Maximum operating pressure:<br>Approvals on nameplate:                                                                                                                  | 145 psi<br>CUL, FCC                                   |            |
|           |       | Materials:<br>Pump housing:                                                                                                                                             | S<br>DIN WNr. 14308<br>ASTM CF8                       |            |
|           |       | Impeller:                                                                                                                                                               | Composite, PES                                        |            |
|           |       | Installation:<br>Range of ambient temperature:<br>Maximum operating pressure:<br>Pipe connection:<br>Pressure stage:<br>Port-to-port length:                            | 32 104 °F<br>145 psi<br>GF 15/26<br>PN 10<br>6 1/2 in |            |
|           |       | Electrical data:<br>Power input - P1:<br>Maximum current consumption:<br>Main frequency:<br>Rated voltage:<br>Enclosure class (IEC 34-5):<br>Insulation class (IEC 85): | 5 45 W<br>0.1 0.65 A<br>60 Hz<br>1 x 115 V<br>42<br>F |            |
|           |       | Others:<br>Net weight:<br>Gross weight:<br>Shipping volume:<br>Energy label:                                                                                            | 5.95 lb<br>6.17 lb<br>87.6 ft <sup>3</sup><br>A       |            |
|           |       |                                                                                                                                                                         |                                                       |            |
|           |       |                                                                                                                                                                         |                                                       |            |
|           |       |                                                                                                                                                                         |                                                       |            |
|           |       |                                                                                                                                                                         |                                                       |            |
|           |       |                                                                                                                                                                         |                                                       |            |
| Drintod f |       | dfac CARS [2011 05 060]                                                                                                                                                 |                                                       |            |