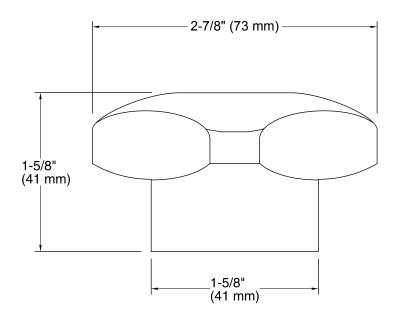

Triton<sup>®</sup> Standard Handles for Widespread Base Faucet K-16012-2

#### Features

- Polished Chrome standard handles.
- Solid brass construction for durability and reliability.
- Required to complete Triton widespread bathroom and Triton widespread kitchen sink faucets.
- Required to complete Triton widespread bathroom and Triton widespread kitchen sink faucets.



### Codes/Standards

ASME A112.18.1/CSA B125.1 All applicable US Federal and State material regulations

KOHLER<sup>®</sup> Faucet Lifetime Limited Warranty

See website for detailed warranty information.



# KOHLER. Faucets

## Triton<sup>®</sup> Standard Handles for Widespread Base Faucet K-16012-2



### **Technical Information**

All product dimensions are nominal.

## **Notes** Install this product according to the installation guide.