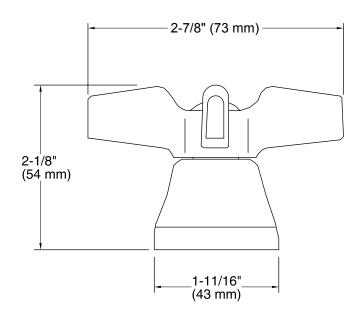

# Triton® Cross Handles for Widespread Base Faucet K-16012-3

#### **Features**

- Solid brass construction for durability and reliability.
- Cross handles meet ADA requirements.
- Required to complete Triton widespread bathroom and Triton widespread kitchen sink faucets.
- Supplied with both Polished Chrome and vandal-resistant red and blue index buttons for your convenience.





ADA

### Codes/Standards

ASME A112.18.1/CSA B125.1 ADA ICC/ANSI A117.1 All applicable US Federal and State material regulations

### **KOHLER® Faucet Lifetime Limited Warranty**

See website for detailed warranty information.



## Cross Handles for Widespread Base Faucet K-16012-3



### **Technical Information**

All product dimensions are nominal.

### **Notes**

Install this product according to the installation guide.

ADA compliant when installed to the specific requirements of these regulations.