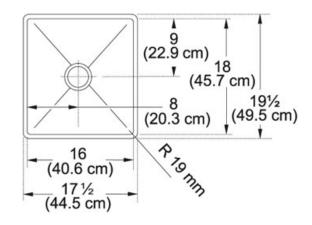

## **TECHNICAL DATA**

| Minimum Cabinet Size | 21"                   |
|----------------------|-----------------------|
| Drain Opening        | 3 1/2"                |
| Length overall       | 17 1/2"               |
| Width overall        | 19 11/16"             |
| Length of large bowl | 16 1/8"               |
| Width of large bowl  | 18 1/8"               |
| Depth of large bowl  | 9 5/8"                |
| Number of Bowls      | 1                     |
| Type of Material     | 16-GA-STAINLESS-STEEL |
| Cut-Out Template     | Yes                   |
| Installation Clips   | Yes                   |
| Where to buy         | Showroom              |
| Where to buy         | Showroom              |
|                      |                       |