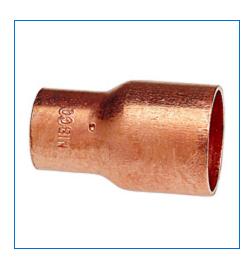

## Material Number 9003950, Reducing Coupling C x C - Wrot, 600

The reducing coupling features solder cups. The fitting provides a means of connecting larger size tube to smaller size tube. Please refer to NIBCO technical data sheets and catalogs for engineering and installation information. In addition to its inherent qualities of beauty, durability and low maintenance, copper's reusability makes it an ideal application in sustainable projects. NIBCO® copper fittings are manufactured in an ISO 9001 certified facility, and backed by a 50-year limited