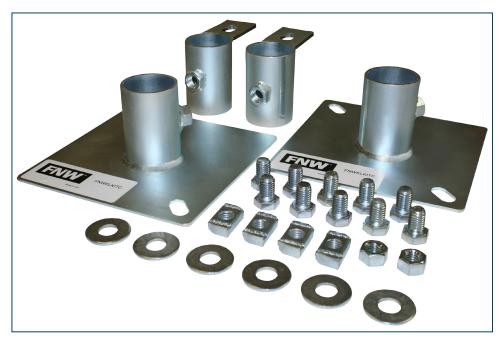

### Features:

- · Includes the Following:
  - 2 Base Units
  - 2 Vertical Mounts
  - 10 Mounting Bolts
  - 6 Mounting Washers
  - 4 Strut Nuts
  - 2 Hex Nuts
- Installs on 1-1/4" Schedule 40 Steel Pipe (Supplied by Others)
- Compatible with Figure 7715 150# & Figure 7730 300# Pipe Supports
- Galvanized or Zinc Coated Components for Added Corrosion Resistance

### **Standard Materials**

| Ref.<br>No. | Description            | Material                | Qty | Remarks   |
|-------------|------------------------|-------------------------|-----|-----------|
| 1           | Base Unit              | 12 ga. Galvanized Steel | 2   | Welded    |
| 2           | Vertical Mount         | Galvanized Steel        | 2   | Welded    |
| 3           | 1/2-13 x 3/4" Hex Bolt | Zinc Coated Steel       | 10  | Not Shown |
| 4           | 1/2" Washer            | Zinc Coated Steel       | 6   | Not Shown |
| 5           | 1/2" Strut Nut         | Zinc Coated Steel       | 4   | Not Shown |
| 6           | 1/2" Hex Nut           | Zinc Coated Steel       | 2   | Not Shown |