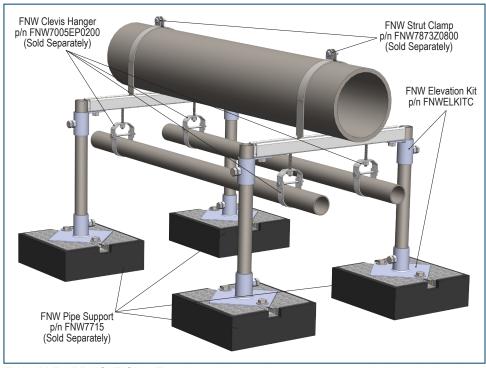

### **Part Number**

**FNWELKITC** 

EXAMPLE APPLICATION - The above diagram demonstrates a typical installation where it was necessary to elevate one 8" and two 2" pipes running parallel along the roof level to avoid annual peak weather build-up from heavy rain and snow. The pipes are installed using the figure ELKITC kits, as well as FNW pipe supports, strut clamps, and clevis hangers. The kits add ease and versatility to solving many equipment elevation needs.