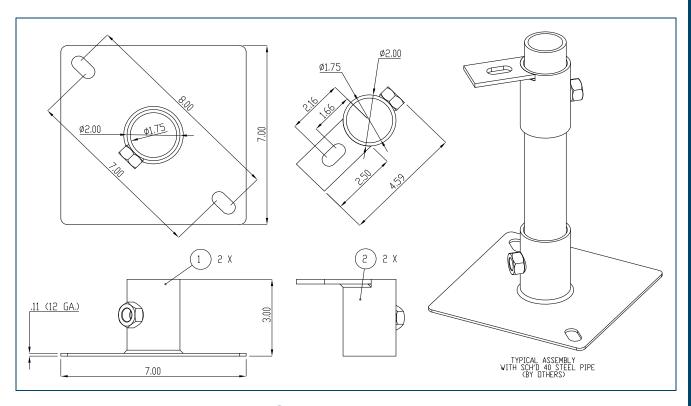

### **Standard Materials**

| Ref.<br>No. | Description            | Material                | Qty | Remarks   |
|-------------|------------------------|-------------------------|-----|-----------|
| 1           | Base Unit              | 12 ga. Galvanized Steel | 2   | Welded    |
| 2           | Vertical Mount         | Galvanized Steel        | 2   | Welded    |
| 3           | 1/2-13 x 3/4" Hex Bolt | Zinc Coated Steel       | 10  | Not Shown |
| 4           | 1/2" Washer            | Zinc Coated Steel       | 6   | Not Shown |
| 5           | 1/2" Strut Nut         | Zinc Coated Steel       | 4   | Not Shown |
| 6           | 1/2" Hex Nut           | Zinc Coated Steel       | 2   | Not Shown |