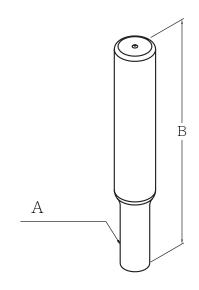

## **Product Specifications**

Temperature Range: 33°F to 180°F Max. Working Pressure: 350psi ASSE 1010-2004 IAMPO Listed (cUPC) Certified to NSF 372 requirements

| Model Numbers | А                      | В                |
|---------------|------------------------|------------------|
| PFXWHASD      | 1/2" Copper Male Sweat | 4-3/4" (120.6mm) |