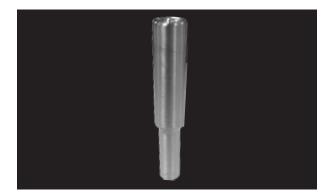

## *LF 1/2" Straight Water Hammer Arrestor*

## **Product Features**

- · For single fixture use
- Helps to eliminate shock waves generated in piping systems by sudden on/off changes in flow
- Polypropylene Piston
- AA arrestors are suitable for 1-3 fixture units
- May be installed at any angle.
- To function more effectively, please install within 6 feet of the fixture the arrestor is servicing.
- Approved for installation with no access panels required.