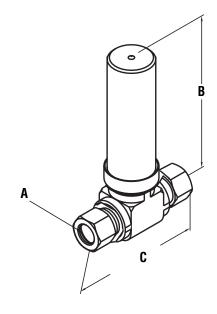

## **Product Specifications**

Temperature Range: 33°F to 180°F Max. Working Pressure: 350psi ASSE 1010-2004 IAMPO Listed (cUPC) Certified to NSF 372 requirements

| Model Numbers | Α                       | В                | С               |
|---------------|-------------------------|------------------|-----------------|
| PFXWHAUTB     | 1/4" OD Compression Tee | 3-15/16" (100mm) | 2-1/2" (63.5mm) |
| PFXWHAUTC     | 3/8" OD Compression Tee | 3-15/16" (100mm) | 2-1/2" (63.5mm) |
| PFXWHAUTD     | 5/8" OD Compression Tee | 3-15/16" (100mm) | 2-3/4" (69.9mm) |