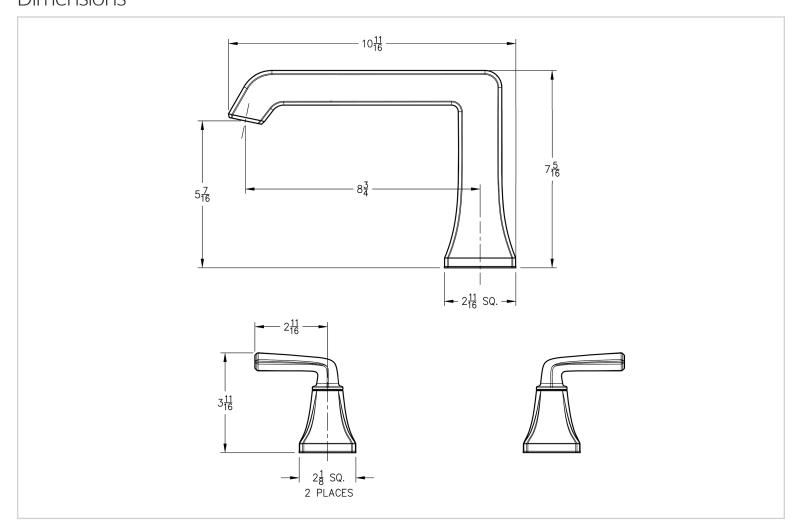

### Roman Tub Trim

- RT6-5FEBG Finish(BG)
  - RT6-5FEC Finish(C) □
  - RT6-5FED Finish(D) □
  - RT6-5FEK Finish(K)
  - RT6-5FEY Finish(Y)

- Solid Brass Construction
- Trim Only, Valve Not Included

#### **Features**

- 3-Hole Installation
- Requires OX6-050R or OX6-150R Rough-In
- Trim Only, Valve Not Included
- High Arc Spout
- Fixed Hubs
- PVD Finish (K Finish Only)
- Pforever Warranty®

# **Dimensions**

SS-RT6-5FE