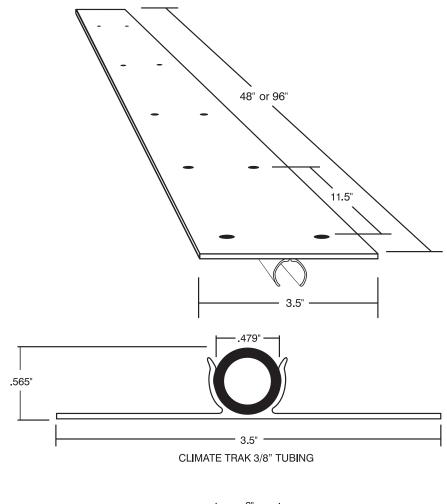

## **Technical Data**

Available for 3/8" or 1/2" nominal diameter ViegaPEX Barrier or Pextron tubing, in 4 foot or 8 foot lengths

Pre-drilled holes for attachment to subfloor (10 holes per 4 foot Trak, 20 holes per 8 foot Trak)

## **Dimensions**

3/8" plates:

3.5"x 48"x 0.515"

3.5"x 96"x 0.515"

1/2" plates:

3.5"x 48"x 0.605"

3.5"x 96"x 0.605"

VIEGA