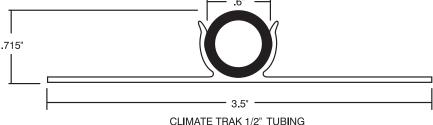

## **Technical Data**

Available for 3/8" or 1/2" nominal diameter ViegaPEX Barrier or Pextron tubing, in 4 foot or 8 foot lengths

Pre-drilled holes for attachment to subfloor (10 holes per 4 foot Trak, 20 holes per 8 foot Trak)

## **Dimensions**

3/8" plates:

3.5"x 48"x 0.515"

3.5"x 96"x 0.515"

1/2" plates:

3.5"x 48"x 0.605"

3.5"x 96"x 0.605"

VIEGA