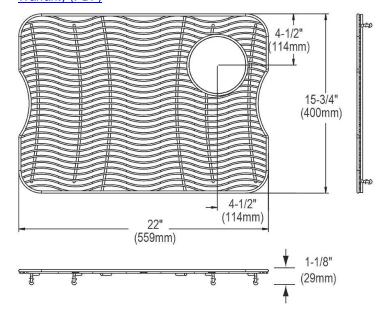

## **PRODUCT SPECIFICATIONS**

Elkay Stainless Steel 22" x 15-3/4" x 1-1/8" Bottom Grid. Overall dimensions are 22" x 15-3/4" x 1-1/8".

Made of Stainless Steel

| Material:          | Stainless Steel          |
|--------------------|--------------------------|
| Finish:            | Polished Stainless Steel |
| Dimensions:        | 22" x 15-3/4" x 1-1/8"   |
| Fits Bowl Size(s): | 23" x 16-3/4"            |