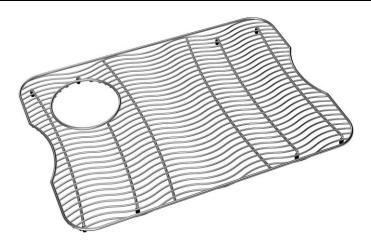

## **PRODUCT SPECIFICATIONS**

Elkay Stainless Steel 22" x 15-3/4" x 1-1/8" Bottom Grid. Overall dimensions are 22" x 15-3/4" x 1-1/8".

Made of Stainless Steel

## Bottom grids are:

- Custom designed to protect and cover the bottom of your sink
- Properly positioned opening for convenient access to drain or disposer.
- Built from solid stainless steel to resist corrosion and provide years of service.

| Material:          | Stainless Steel          |
|--------------------|--------------------------|
| Finish:            | Polished Stainless Steel |
| Dimensions:        | 22" x 15-3/4" x 1-1/8"   |
| Fits Bowl Size(s): | 23" x 16-3/4"            |