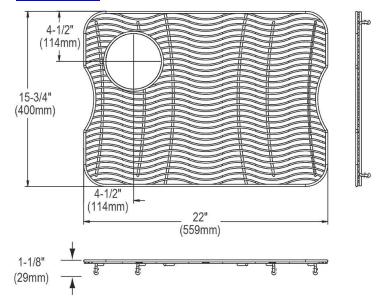

## **PRODUCT SPECIFICATIONS**

Elkay Stainless Steel 22" x 15-3/4" x 1-1/8" Bottom Grid. Overall dimensions are 22" x 15-3/4" x 1-1/8".

Made of Stainless Steel

| Material:          | Stainless Steel          |
|--------------------|--------------------------|
| Finish:            | Polished Stainless Steel |
| Dimensions:        | 22" x 15-3/4" x 1-1/8"   |
| Fits Bowl Size(s): | 23" x 16-3/4"            |

Special Note: For bowls with rear left drain opening.