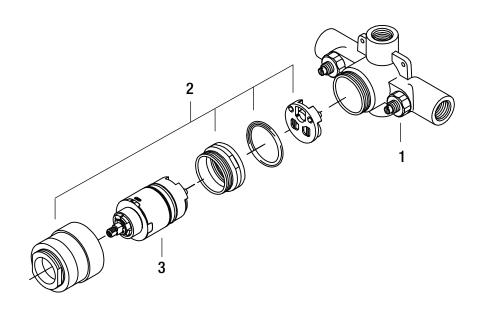

## **Model Numbers**

PF3001 PF3001F PF3001P

| NO. | ITEM             | PART NUMBER  | MATERIAL TYPE          |
|-----|------------------|--------------|------------------------|
| 1   | Intg stop        | OBPF8651853  | Brass                  |
| 2   | Check valve kits | OBPF3K655179 | Brass, PPO, Fiber      |
| 3   | Cartridge        | 0BPF2652210  | Brass, PPO, Fiber, NBR |