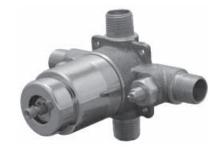

## PF3001 PRESSURE BALANCE TUB & SHOWER FAUCET VALVE



## **Model Numbers**

PF3001 PF3001F PF3001P



| NO. | ITEM             | PART NUMBER  | MATERIAL TYPE          |
|-----|------------------|--------------|------------------------|
| 1   | Intg stop        | OBPF8651853  | Brass                  |
| 2   | Check valve kits | OBPF3K655179 | Brass, PPO, Fiber      |
| 3   | Cartridge        | 0BPF2652210  | Brass, PPO, Fiber, NBR |

PF3001



## Warranty and Codes

This product comes complete with installation, operating, care and maintenance instructions. This PROFLO faucet carries a limited lifetime warranty when installed in residential applications. The warranty is five years in commercial applications. This product meets ASME: A112.18.1. Compliant with lead content requirements of US Senate Bill S.3874