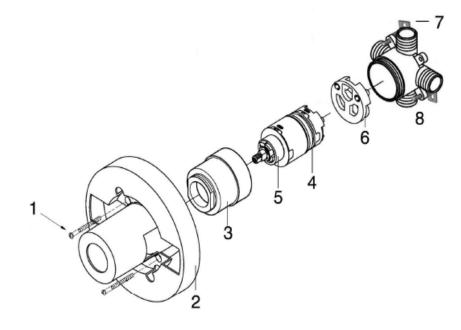

## Parts Breakdown

## **Parts**

| No. | Part Name                                    |
|-----|----------------------------------------------|
| 1   | Screw (#10-24UNC x 2.95"L)                   |
| 2   | ACF3001GRD                                   |
| 3   | Sleeve                                       |
| 4   | ACF3001LSCRT                                 |
| 5   | Temperature limiting device - ACF3001TEMPWTY |
| 6   | Check Valve                                  |
| 7   | Brass Bracket                                |
| 8   | Forged Body                                  |