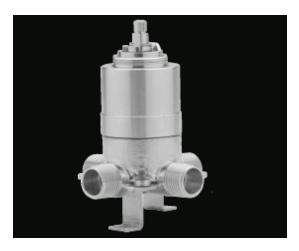

## Parts Breakdown

## Pressure Balance Tub & Shower Faucet Valve



PF3001LS



**PF3001LS** 



## **Parts**

| No. | Part Name                                    |
|-----|----------------------------------------------|
| 1   | Screw (#10-24UNC x 2.95"L)                   |
| 2   | ACF3001GRD                                   |
| 3   | Sleeve                                       |
| 4   | ACF3001LSCRT                                 |
| 5   | Temperature limiting device - ACF3001TEMPWTY |
| 6   | Check Valve                                  |
| 7   | Brass Bracket                                |
| 8   | Forged Body                                  |



## **Warranty and Codes**

Please call (800) 777-5701 for parts, service, and warranty. this product comes complete with Installation, operating, care and maintenance instructions. All PROFLO products carry a limit