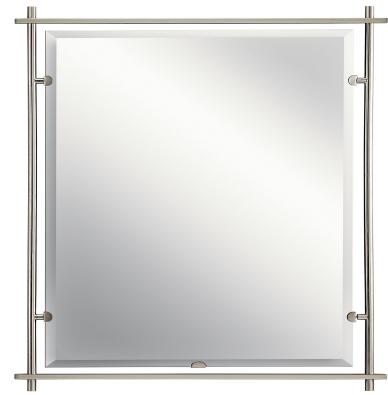

### Eileen Mirror

## 41096NI

© 2024 Kichler Lighting LLC All Rights Reserved

# Product/Ordering Information

Sku Finish UPC

Finishes

Brushed Nickel

41096NI Brushed Nickel 783927314541