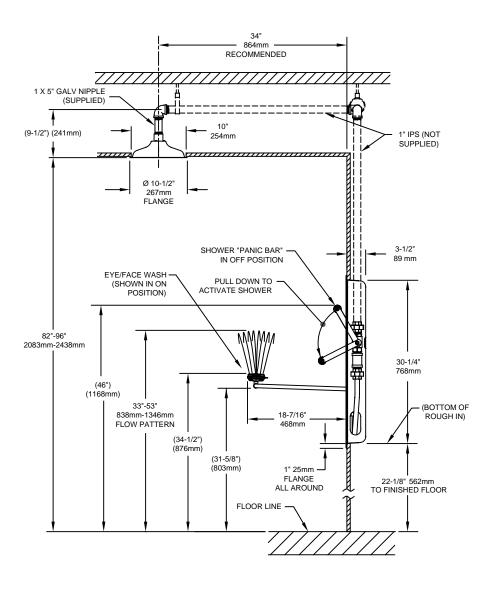

## NOTES:

- 1. WHEN INSTALLING THIS UNIT, LOCAL, STATE, OR FEDERAL CODES SHOULD BE ADHERED TO FOR INSTALLATION DIMENSIONS (LOCATIONS), WASTE AND SUPPLY REQUIREMENTS OTHER THAN SHOWN.
- TO COMPLY WITH ANSI 2358.1-2014 FOR EMERGENCY EYEWASH OR EYE/FACE WASH:
  EYEWASH OR EYE/FACE WASH SHALL BE POSITIONED SUCH THAT FLUSHING FLUID PATTERN IS NOT LESS THAN 33" (838mm), NO GREATER
  THAN 53" (1346mm) FROM SURFACE ON WHICH USER STANDS, AND 6.0" (153mm) MINIMUM FROM WALL OR NEAREST OBSTRUCTION.
- 3 SHOWER MUST BE POSITIONED IN-LINE WITH EYE/FACEWASH HEAD TO ALLOW FOR SIMULTANEOUS USE BY THE SAME USER PER ANSI Z358.1.
- 4 MOUNTING HARDWARE NOT SUPPLIED.
- 5. DIMENSIONS MAY VARY BY ±1/2" (13 mm).