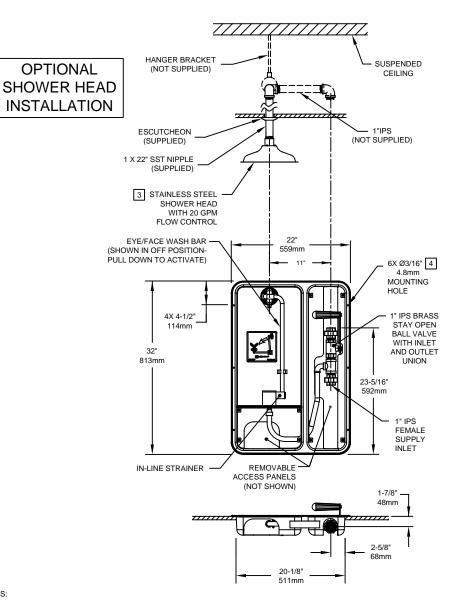

## NOTES:

- 1. WHEN INSTALLING THIS UNIT, LOCAL, STATE, OR FEDERAL CODES SHOULD BE ADHERED TO FOR INSTALLATION DIMENSIONS (LOCATIONS), WASTE AND SUPPLY REQUIREMENTS OTHER THAN SHOWN.
- TO COMPLY WITH ANSI 2358.1-2014 FOR EMERGENCY EYEWASH OR EYE/FACE WASH:
  EYEWASH OR EYE/FACE WASH SHALL BE POSITIONED SUCH THAT FLUSHING FLUID PATTERN IS NOT LESS THAN 33" (838mm), NO GREATER
  THAN 53" (1346mm) FROM SURFACE ON WHICH USER STANDS, AND 6.0" (153mm) MINIMUM FROM WALL OR NEAREST OBSTRUCTION.
- 3 SHOWER MUST BE POSITIONED IN-LINE WITH EYE/FACEWASH HEAD TO ALLOW FOR SIMULTANEOUS USE BY THE SAME USER PER ANSI Z358.1.
- 4 MOUNTING HARDWARE NOT SUPPLIED.
- 5. DIMENSIONS MAY VARY BY ±1/2" (13 mm).