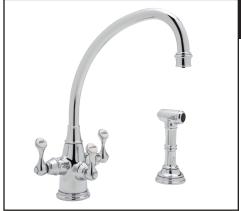

## PERRIN & ROWE® GEORGIAN ERA™ FILTRATION 3-LEVER KITCHEN FAUCET WITH SIDESPRAY

U.1520

## **FEATURES**

- · Insulated brass sidespray
- Metal lever handles only
- Made from solid brass
- Ceramic 1/4-turn valves
- 1 3/4" max. installation depth on deck
- Faucet made in England. Filter made in Switzerland.
- 12" spout height, 8 5/8" reach swivel spout
- Filtered water .5 GPM, hot and cold water 1.5 GPM @ 45 PSI