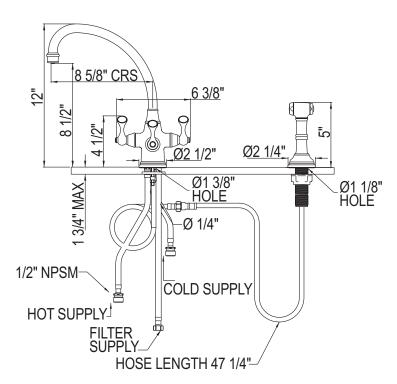

## **FEATURES**

- · Insulated brass sidespray
- Metal lever handles only
- Made from solid brass
- Ceramic 1/4-turn valves
- 1 3/4" max. installation depth on deck
- Faucet made in England. Filter made in Switzerland.
- 12" spout height, 8 5/8" reach swivel spout
- Filtered water .5 GPM, hot and cold water 1.5 GPM @ 45 PSI