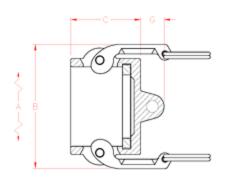

| _  |      |      |     |      |
|----|------|------|-----|------|
| Cn | ecit | Fiaa | 410 |      |
| JU | ecn  | 11.0 | шо  | 1115 |

| Part Name                        | 80V          |  |
|----------------------------------|--------------|--|
| Туре                             | Dust Cap     |  |
| Material                         | Aluminum/HBS |  |
| Size                             | 8 in.        |  |
| Coupler Size                     | 8 in.        |  |
| O. D. with Com Arms Extended (A) | 18.23 in.    |  |
| O. D. with Cam Arms Extended (A) | 463 mm       |  |
| Outside Diameter (P)             | 12.13 in.    |  |
| Outside Diameter (B)             | 308 mm       |  |
| Overall Length (C)               | 2.72 in.     |  |
| Overall Length (C)               | 69 mm        |  |
| Chain Lug Extension (C)          | 1.18 in.     |  |
| Chain Lug Extension (G)          | 30 mm        |  |
| Engagement Length                | 2.15 in.     |  |