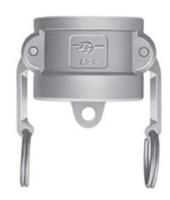

## Item # 1001180, V-Coupler (Dust Cap)

| _  |      |      |     |      |
|----|------|------|-----|------|
| Cn | ecit | Fiaa | 410 |      |
| JU | ecn  | 11.0 | шо  | 1115 |

| Part Name                        | 80V          |  |
|----------------------------------|--------------|--|
| Туре                             | Dust Cap     |  |
| Material                         | Aluminum/HBS |  |
| Size                             | 8 in.        |  |
| Coupler Size                     | 8 in.        |  |
| O. D. with Com Arms Extended (A) | 18.23 in.    |  |
| O. D. with Cam Arms Extended (A) | 463 mm       |  |
| Outside Diameter (P)             | 12.13 in.    |  |
| Outside Diameter (B)             | 308 mm       |  |
| Overall Length (C)               | 2.72 in.     |  |
| Overall Length (C)               | 69 mm        |  |
| Chain Lug Extension (C)          | 1.18 in.     |  |
| Chain Lug Extension (G)          | 30 mm        |  |
| Engagement Length                | 2.15 in.     |  |